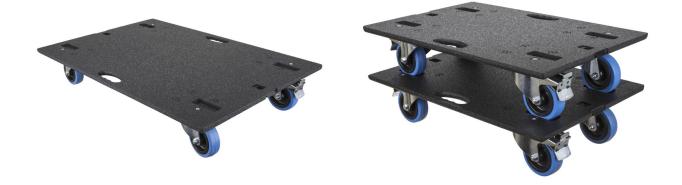

## **SQ-215 DOLLY**

Référence: B09191

390,00 € inc. VAT

Customized cart for fast and safe transport of the SQ subwoofer.

- Custom-made dolly for quick and safe transport of the SQ-subwoofer.
- Thanks to a special heavy-duty mechanism the dolly fits easily on the front of the subwoofer to fully protect it during transport.
- 1st choice Baltic birch plywood with scratch free black textured polyurea finishing.
- 4 heavy-duty 100mm "soft rubber" castors, 2 are equipped with brakes.
- Several dollies can be stacked for easy storage.