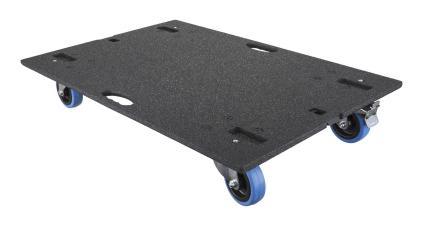

## **SQ-215 DOLLY**

Référence: B09191

390,00 € inc. VAT

Customized cart for fast and safe transport of the SQ subwoofer.

- Custom-made dolly for quick and safe transport of the SQ-subwoofer.
- Thanks to a special heavy-duty mechanism the dolly fits easily on the front of the subwoofer to fully protect it during transport.
- 1st choice Baltic birch plywood with scratch free black textured polyurea finishing.
- 4 heavy-duty 100mm "soft rubber" castors, 2 are equipped with brakes.
- Several dollies can be stacked for easy storage.