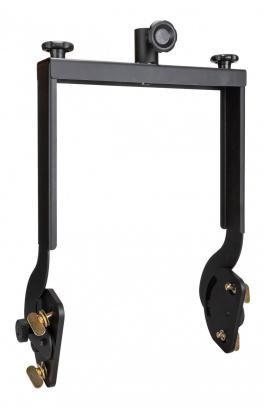

## **SQT-210 BRACKET**

Référence: B08616

249,00 € inc. VAT

Special quick-mount U-bracket for SQT-210. Designed for easy structure and stand mounting with PAN/TILT capability

- This sturdy U-shaped stand for SQT-210 is specially designed for :
  - Easy mounting on structure with possibility of PAN/TILT (1 or 2 optional hooks are used)
  - 35 mm pole or speaker stand mounting with PAN/TILT capability
- Easy quick-mount mechanism, similar to omega brackets on lighting equipment.