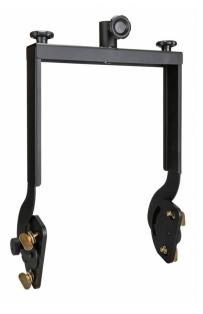

## **SQT-210 BRACKET**

Référence: B08616

249,00 € inc. VAT

Special quick-mount U-bracket for SQT-210. Designed for easy structure and stand mounting with PAN/TILT capability

- This sturdy U-shaped stand for SQT-210 is specially designed for :
  - Easy mounting on structure with possibility of PAN/TILT (1 or 2 optional hooks are used)
  - 35 mm pole or speaker stand mounting with PAN/TILT capability
- Easy quick-mount mechanism, similar to omega brackets on lighting equipment.