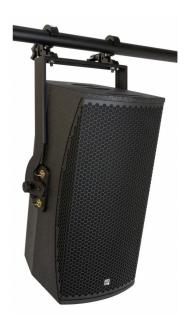

## **SQT-210 BRACKET**

Référence: B08616

249,00 € inc. VAT

Special quick-mount U-bracket for SQT-210. Designed for easy structure and stand mounting with PAN/TILT capability

- This sturdy U-shaped stand for SQT-210 is specially designed for :
  - Easy mounting on structure with possibility of PAN/TILT (1 or 2 optional hooks are used)
  - 35 mm pole or speaker stand mounting with PAN/TILT capability
- Easy quick-mount mechanism, similar to omega brackets on lighting equipment.