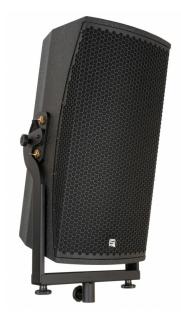

## **SQT-210 BRACKET**

Référence: B08616

249,00 € inc. VAT

Special quick-mount U-bracket for SQT-210. Designed for easy structure and stand mounting with PAN/TILT capability

- This sturdy U-shaped stand for SQT-210 is specially designed for :
  - Easy mounting on structure with possibility of PAN/TILT (1 or 2 optional hooks are used)
  - 35 mm pole or speaker stand mounting with PAN/TILT capability
- Easy quick-mount mechanism, similar to omega brackets on lighting equipment.