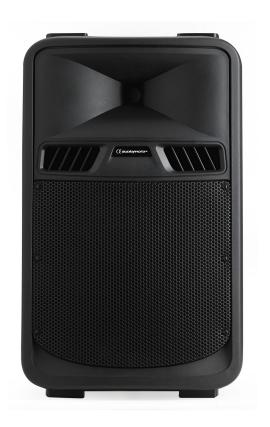

## SR10A

2 way bass reflex speaker 300 Watts RMS

Référence: H10157

- 2 way powered speaker Bass Reflex 1 inch driver 10 inch bass driver
- Power and balance in a compact format
- The compact model of the series, the SR10A active speaker offers a balanced, clear and powerful sound.
- With a horizontal dispersion of 90° and two 45° cut-offs, it is as effective in front as in back.
- Bi-amplification Class D and AB 300W RMS
- Equalization processor and limiter
- Two sides cut for use in return
- LINK FOR MORE INFORMATION AND DOWNLOADS: SR10A

## Caractéristiques

| Brand      | Audiophony     |
|------------|----------------|
| Power      | 300 W rms      |
| Model size | 10"            |
| Family     | SR             |
| Function   | Mounting 35 mm |