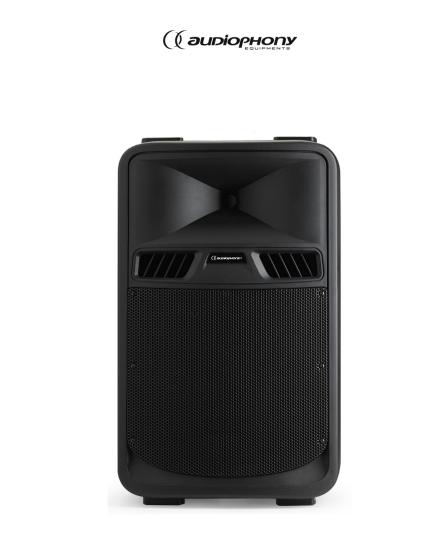

## SR12A

2 way powered speaker - Bass reflex 400 Watts RMS

Référence: H10158

- 2 way powered speaker Bass reflex
- An uncompromising sound balance
- With its 12-inch driver and 1.35-inch motor, the SR12A active speaker offers exceptional sound coverage and balanced sound, regardless of the power used.
- The SR12A can be used as a front or rear speaker and is practical and efficient in all situations, with an exceptional power-to-weight ratio.
- Bi-amplification Class D and AB 400W RMS
- Equalization processor and limiter
- Two sides cut for use in return
- LINK FOR MORE INFORMATION AND DOWNLOADS: <u>SR12A</u>