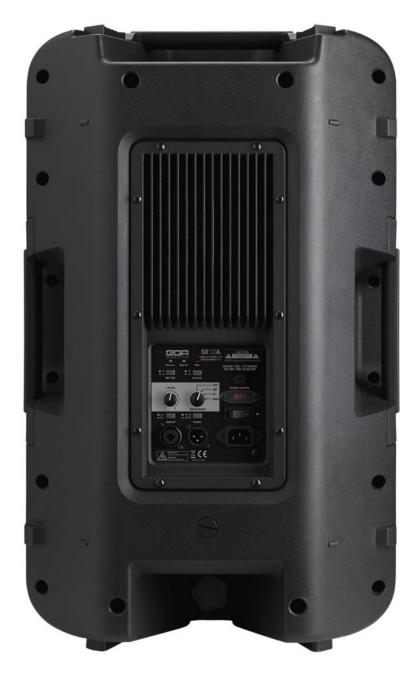

## SR12A

2 way powered speaker - Bass reflex 400 Watts RMS

Référence: H10158

- 2 way powered speaker Bass reflex
- An uncompromising sound balance
- With its 12-inch driver and 1.35-inch motor, the SR12A active speaker offers exceptional sound coverage and balanced sound, regardless of the power used.
- The SR12A can be used as a front or rear speaker and is practical and efficient in all situations, with an exceptional power-to-weight ratio.
- Bi-amplification Class D and AB 400W RMS
- Equalization processor and limiter
- Two sides cut for use in return
- LINK FOR MORE INFORMATION AND DOWNLOADS: <u>SR12A</u>