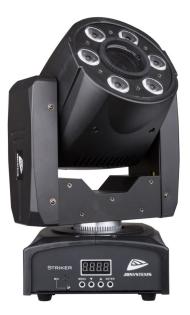

## **STRIKER**

Référence: B04190

499,00 € inc. VAT

A LED spotlight (10°-30W-white) and wash (6 x 8W RGBW) for small club DJs. Prepared for wireless DMX: just connect a DONGLE WTR-DMX!

- Extremely compact but extremely bright LED spot and wash head with 10° beam angle (spot)
- Specially designed for DJs and small clubs.
- Built around one 30W high power white LED (spot) and 6 x 8W RGBW and white LED (wash)
- Very low power consumption, only 95 W (money saving!)
- Various strobe effects and dimming from 0 to 100%.
- Separate gobo wheel with 7 fixed gobos + open
- Separate color wheel with 7 colors + open
- DMX controlled sharpness
- Excellent integrated programs offering fabulous light effects in perpetual change.
- Numerous operating modes:
  - DMX control: via 5 or 19 channels
  - Stand-alone: sound activated via an internal microphone
  - Master/slave: wonderful synchronized light shows in stand-alone mode
- Prepared for wireless DMX: just connect a DONGLE WTR-DMX! (optional, Briteq® code 4645)
- 4-character LED display for easy menu navigation