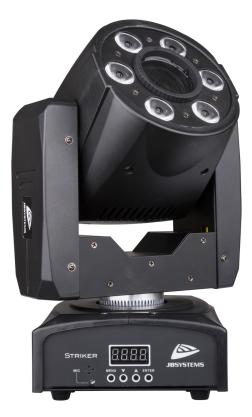

## **STRIKER**

Référence: B04190

499,00 € inc. VAT

A LED spotlight (10°-30W-white) and wash (6 x 8W RGBW) for small club DJs. Prepared for wireless DMX: just connect a DONGLE WTR-DMX!

- Extremely compact but extremely bright LED spot and wash head with 10° beam angle (spot)
- Specially designed for DJs and small clubs.
- Built around one 30W high power white LED (spot) and 6 x 8W RGBW and white LED (wash)
- Very low power consumption, only 95 W (money saving!)
- Various strobe effects and dimming from 0 to 100%.
- Separate gobo wheel with 7 fixed gobos + open
- Separate color wheel with 7 colors + open
- DMX controlled sharpness
- Excellent integrated programs offering fabulous light effects in perpetual change.
- Numerous operating modes:
  - DMX control: via 5 or 19 channels
  - Stand-alone: sound activated via an internal microphone
  - Master/slave: wonderful synchronized light shows in stand-alone mode
- Prepared for wireless DMX: just connect a DONGLE WTR-DMX! (optional, Briteq® code 4645)
- 4-character LED display for easy menu navigation