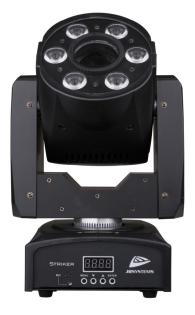

## **STRIKER**

Référence: B04190

499,00 € inc. VAT

A LED spotlight (10°-30W-white) and wash (6 x 8W RGBW) for small club DJs. Prepared for wireless DMX: just connect a DONGLE WTR-DMX!

- Extremely compact but extremely bright LED spot and wash head with 10° beam angle (spot)
- Specially designed for DJs and small clubs.
- Built around one 30W high power white LED (spot) and 6 x 8W RGBW and white LED (wash)
- Very low power consumption, only 95 W (money saving!)
- Various strobe effects and dimming from 0 to 100%.
- Separate gobo wheel with 7 fixed gobos + open
- Separate color wheel with 7 colors + open
- DMX controlled sharpness
- Excellent integrated programs offering fabulous light effects in perpetual change.
- Numerous operating modes:
  - DMX control: via 5 or 19 channels
  - Stand-alone: sound activated via an internal microphone
  - Master/slave: wonderful synchronized light shows in stand-alone mode
- Prepared for wireless DMX: just connect a DONGLE WTR-DMX! (optional, Briteq® code 4645)
- 4-character LED display for easy menu navigation