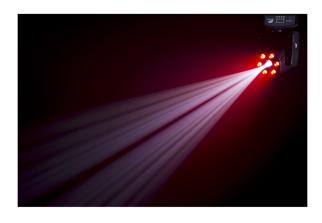

## **STRIKER**

Référence: B04190

499,00 € inc. VAT

A LED spotlight (10°-30W-white) and wash (6 x 8W RGBW) for small club DJs. Prepared for wireless DMX: just connect a DONGLE WTR-DMX!

- Extremely compact but extremely bright LED spot and wash head with 10° beam angle (spot)
- Specially designed for DJs and small clubs.
- Built around one 30W high power white LED (spot) and 6 x 8W RGBW and white LED (wash)
- Very low power consumption, only 95 W (money saving!)
- Various strobe effects and dimming from 0 to 100%.
- Separate gobo wheel with 7 fixed gobos + open
- Separate color wheel with 7 colors + open
- DMX controlled sharpness
- Excellent integrated programs offering fabulous light effects in perpetual change.
- Numerous operating modes:
  - DMX control: via 5 or 19 channels
  - Stand-alone: sound activated via an internal microphone
  - Master/slave: wonderful synchronized light shows in stand-alone mode
- Prepared for wireless DMX: just connect a DONGLE WTR-DMX! (optional, Briteq® code 4645)
- 4-character LED display for easy menu navigation