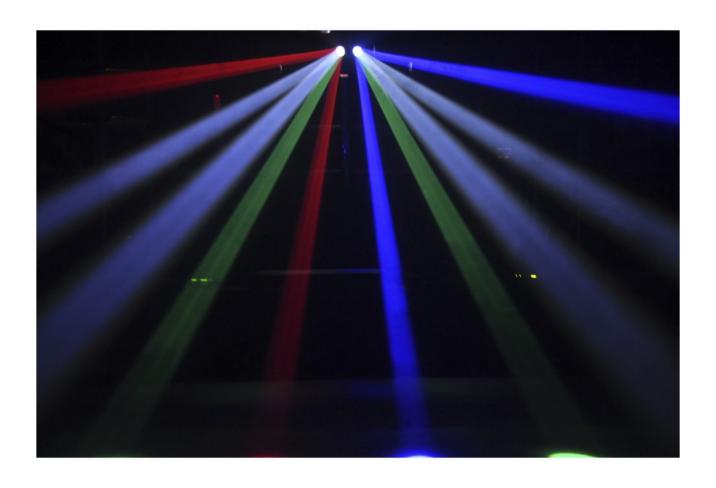

## **SUPER BOOGIE**

JB SYSTEMS Double Led Flower DMX

Référence: B04178

- Equipped with 2 sets of 9 x 1 watt LEDs (4 x red, 4 x green, 4 x blue, 6 x white)
- Ready to use: No controller required, the light shows automatically to the rhythm of the music
- Master/slave function for beautiful synchronized light effects when multiple units are daisy-chained
- Excellent integrated programs offering fabulous and ever-changing light effects
- Very intense and bright white, blue, red and green light beams
- Equipped with a large optical lens for maximum light output
- Controllable via:
  - o 1 DMX channel: to select different sound controlled effects
  - 3 DMX channels: choice of effect + sound/speed control + strobe control
  - o Optional CA-8 remote control
- No moving parts inside: Long life