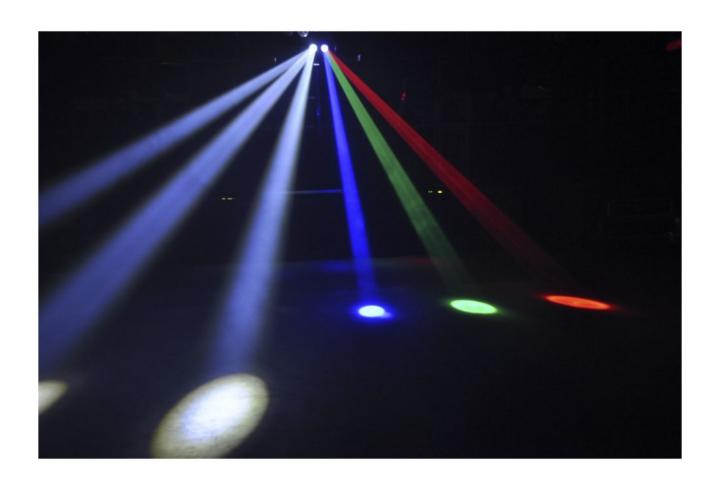

## **SUPER BOOGIE**

JB SYSTEMS Double Led Flower DMX

Référence: B04178

- Equipped with 2 sets of 9 x 1 watt LEDs (4 x red, 4 x green, 4 x blue, 6 x white)
- Ready to use: No controller required, the light shows automatically to the rhythm of the music
- Master/slave function for beautiful synchronized light effects when multiple units are daisy-chained
- Excellent integrated programs offering fabulous and ever-changing light effects
- Very intense and bright white, blue, red and green light beams
- Equipped with a large optical lens for maximum light output
- Controllable via:
  - o 1 DMX channel: to select different sound controlled effects
  - 3 DMX channels: choice of effect + sound/speed control + strobe control
  - o Optional CA-8 remote control
- No moving parts inside: Long life