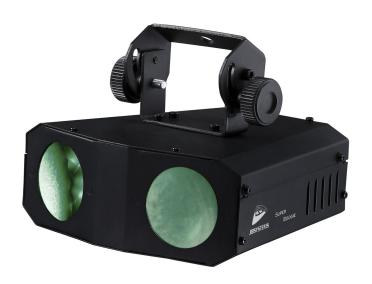

## **SUPER BOOGIE**

JB SYSTEMS Double Led Flower DMX

Référence: B04178

- Equipped with 2 sets of 9 x 1 watt LEDs (4 x red, 4 x green, 4 x blue, 6 x white)
- Ready to use: No controller required, the light shows automatically to the rhythm of the music
- Master/slave function for beautiful synchronized light effects when multiple units are daisy-chained
- Excellent integrated programs offering fabulous and ever-changing light effects
- Very intense and bright white, blue, red and green light beams
- Equipped with a large optical lens for maximum light output
- Controllable via:
  - o 1 DMX channel: to select different sound controlled effects
  - 3 DMX channels: choice of effect + sound/speed control + strobe control
  - o Optional CA-8 remote control
- No moving parts inside: Long life