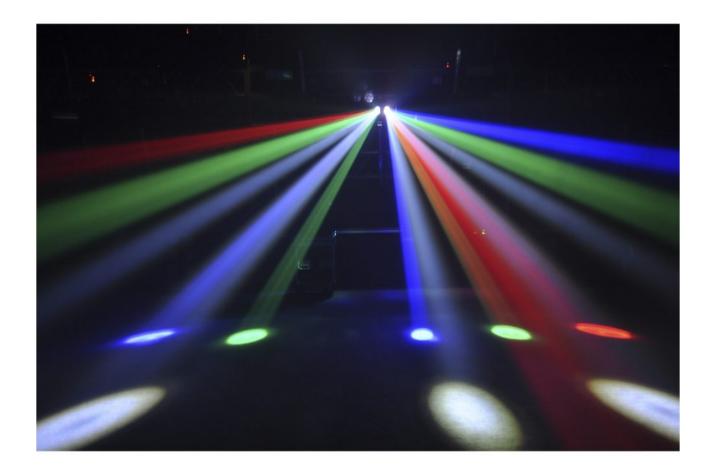

## **SUPER BOOGIE**

JB SYSTEMS Double Led Flower DMX

Référence: B04178

- Equipped with 2 sets of 9 x 1 watt LEDs (4 x red, 4 x green, 4 x blue, 6 x white)
- Ready to use: No controller required, the light shows automatically to the rhythm of the music
- Master/slave function for beautiful synchronized light effects when multiple units are daisy-chained
- Excellent integrated programs offering fabulous and ever-changing light effects
- Very intense and bright white, blue, red and green light beams
- Equipped with a large optical lens for maximum light output
- Controllable via:
  - o 1 DMX channel: to select different sound controlled effects
  - 3 DMX channels: choice of effect + sound/speed control + strobe control
  - o Optional CA-8 remote control
- No moving parts inside: Long life