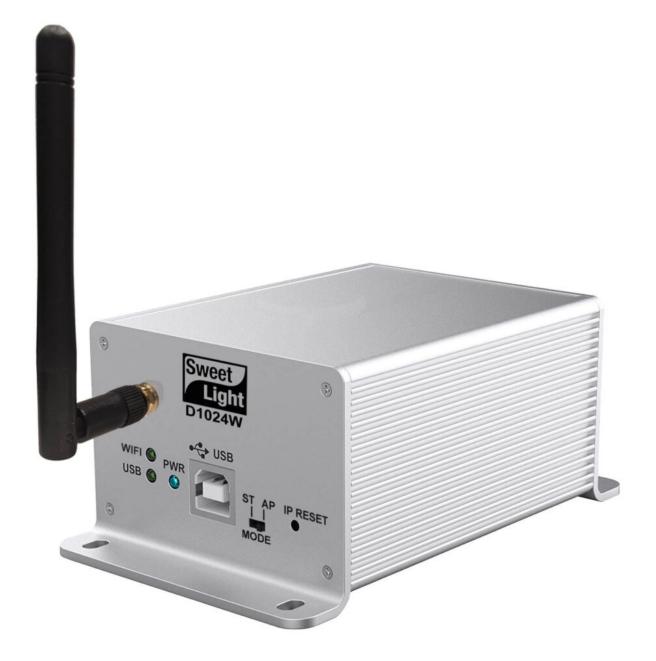

# **SWEET D1024W**

SweetLight 1024 channels. This DMX interface provides access to 1024 DMX channels or 1536 Art-Net channels, with software.

Référence: H11755

429,00 € inc. VAT

#### Additional features:

- Power supply: via USB
- DMX protection: against electrostatic discharge (ESD) and ground loops
- DMX frequency: 40 Hz
- Hot-swappable USB: yes (plug & play)
- WIFI modes :
  - $\circ\,$  Access point" mode: WIFI network generated by the interface itself
  - $\,\circ\,$  Station mode: connect the interface to an external WIFI network.