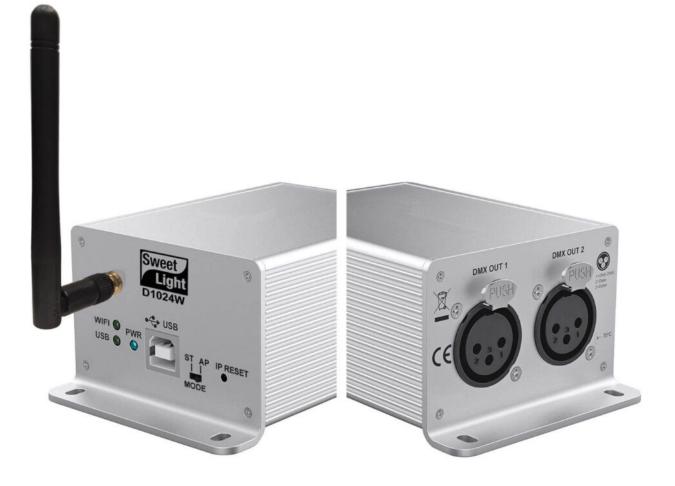

# **SWEET D1024W**

SweetLight 1024 channels. This DMX interface provides access to 1024 DMX channels or 1536 Art-Net channels, with software.

Référence: H11755

429,00 € inc. VAT

#### Use with a computer :

- Compatible operating systems: Windows, MacOS, Linux
- Communication modes: USB and WIFI
- Number of DMX channels: 1024
- Number of Art-Net channels: 1536

#### Additional features:

- Power supply: via USB
- DMX protection: against electrostatic discharge (ESD) and ground loops
- DMX frequency: 40 Hz
- Hot-swappable USB: yes (plug & play)
- WIFI modes :
  - $\circ\,$  Access point" mode: WIFI network generated by the interface itself
  - $\,\circ\,$  Station mode: connect the interface to an external WIFI network.