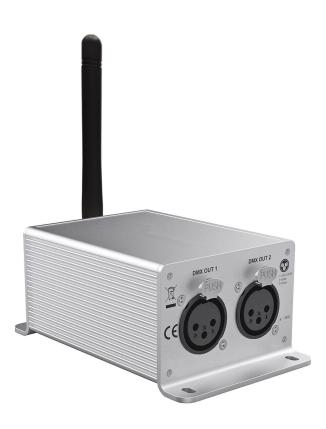

# **SWEET D1024W**

SweetLight 1024 channels. This DMX interface provides access to 1024 DMX channels or 1536 Art-Net channels, with software.

Référence: H11755

429,00 € inc. VAT

#### Use with a computer :

- Compatible operating systems: Windows, MacOS, Linux
- Communication modes: USB and WIFI
- Number of DMX channels: 1024
- Number of Art-Net channels: 1536

#### Use with a mobile device :

- Compatible operating systems: Android, iOS
- Communication mode: WIFI
- Number of DMX channels: 1024
- Number of Art-Net channels: 1536

#### Stand-alone mode :

- Number of DMX channels: 1024
- Number of recordable dynamic scenes: 16
- Number of zones managed: 4
- Scene triggering: via mobile app (Android/iOS)