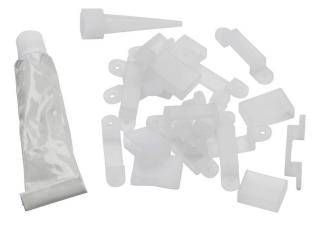

## **TAPEFIX68**

Référence: H9882

4,90 € inc. VAT

The TAPEFIX68 is designed to facilitate your installations. Bridges allow the tape to be attached to surfaces that are rough or not suitable for the original adhesive. The plugs and silicone ensure that the sealing qualities of the tape are maintained after the original roll has been segmented. - 15 fixing

brackets for IP68 type tape - 5 sealing plugs for IP68 type tape - 1 tube of silicone to seal the plugs