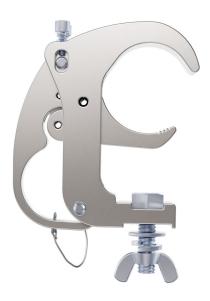

# **ULTRA CLAMP silver**

Référence: H11100

23,00 € inc. VAT

Quick-release hook - 10x faster! This mounting hook is equipped with the ultra-fast "CLICK-ON" installation system. 10 times faster installation compared to standard hooks. Thanks to the enormous time savings during assembly and disassembly, this mounting hook is the ideal choice. Perfect for aluminum tubes (no damage), it is equipped with an M10 bolt and wing nut to fix any suitable support. Adjustable for use on ALU tubes from 48 mm to 51 mm

#### **Technical specifications**

- Material: AL6061-T6

- Width: 30 mm

- CMU (Maximum Working Load): 150 kg

- For tubes with diameters between 48 and 51 mm

- Bolt M10

- Finish: Brushed aluminium

#### Caractéristiques

| Brand     | Briteq      |
|-----------|-------------|
| SWL       | 150 kg      |
| Tube size | 48 to 51 mm |
| Truss     | Hook        |