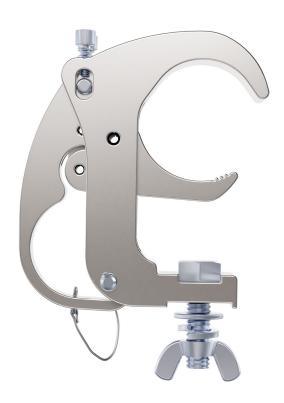

# **ULTRA CLAMP silver**

Référence: H11100

23,00 € inc. VAT

Quick-release hook - 10x faster! This mounting hook is equipped with the ultra-fast "CLICK-ON" installation system. 10 times faster installation compared to standard hooks. Thanks to the enormous time savings during assembly and disassembly, this mounting hook is the ideal choice. Perfect for aluminum tubes (no damage), it is equipped with an M10 bolt and wing nut to fix any suitable support. Adjustable for use on ALU tubes from 48 mm to 51 mm

#### **Technical specifications**

- Material: AL6061-T6

- Width: 30 mm

- CMU (Maximum Working Load): 150 kg

- For tubes with diameters between 48 and 51 mm

- Bolt M10

- Finish: Brushed aluminium

#### Caractéristiques

| Brand     | Briteq      |
|-----------|-------------|
| SWL       | 150 kg      |
| Tube size | 48 to 51 mm |
| Truss     | Hook        |