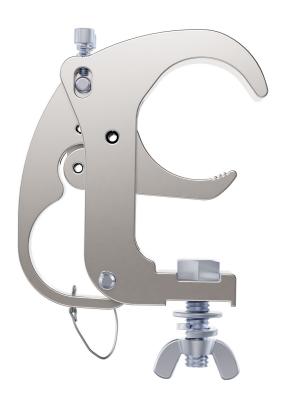

## **ULTRA CLAMP silver**

Quick-release hook for 48 to 51 mm tubes CMU: 150 kg

**Référence:** H11100

23,00 € inc. VAT

Quick-release hook - 10x faster! This mounting hook is equipped with the ultra-fast "CLICK-ON" installation system. 10 times faster installation compared to standard hooks. Thanks to the enormous time savings during assembly and disassembly, this mounting hook is the ideal choice. Perfect for aluminum tubes (no damage), it is equipped with an M10 bolt and wing nut to fix any suitable support. Adjustable for use on ALU tubes from 48 mm to 51 mm

## **Technical specifications**

- Material: AL6061-T6

- Width: 30 mm

- CMU (Maximum Working Load): 150 kg

- For tubes with diameters between 48 and 51 mm

- Bolt M10

- Finish: Brushed aluminium