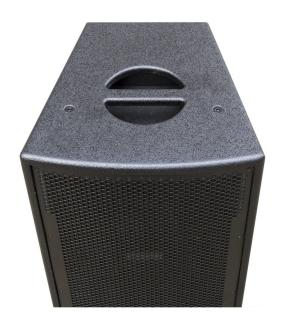

## VIBE10 Mk2

Référence: B00690

219,00 € inc. VAT

Pro speaker. 10 inches - 200Wrms / 8ohm

- Compact full range speaker with crystal clear sound quality.
- Very good low-frequency reproduction, despite its small size.
- Ideal for fixed installations in bars, clubs or any other place that requires small speakers with good sound quality and high sound pressure!
- Also ideal for mobile applications: DJ, rental, ...
- VIBE10 Mk2 and VIBE15-SUB Mk2 are the perfect duo for more demanding situations.
- Very solid MDF box
- Scratch resistant polyurethane paint
- Metal grill covered with acoustic foam on the inside: better look and better protection of components against dust and splashes.
- Solid M8 anchor points
- Integrated 35mm pole adapter
- 10-inch (25 cm) woofer
- 1.5 inch high power titanium motor
- 2 Neutrik Speakon® connectors
- Special fiberglass trumpet
- Integrated carrying handles
- Durable rubber feet