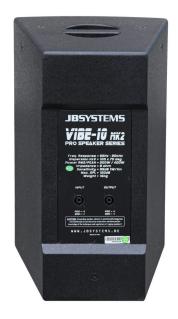

## VIBE10 Mk2

Référence: B00690

219,00 € inc. VAT

Pro speaker. 10 inches - 200Wrms / 8ohm

- Compact full range speaker with crystal clear sound quality.
- Very good low-frequency reproduction, despite its small size.
- Ideal for fixed installations in bars, clubs or any other place that requires small speakers with good sound quality and high sound pressure!
- Also ideal for mobile applications: DJ, rental, ...
- VIBE10 Mk2 and VIBE15-SUB Mk2 are the perfect duo for more demanding situations.
- Very solid MDF box
- Scratch resistant polyurethane paint
- Metal grill covered with acoustic foam on the inside: better look and better protection of components against dust and splashes.
- Solid M8 anchor points
- Integrated 35mm pole adapter
- 10-inch (25 cm) woofer
- 1.5 inch high power titanium motor
- 2 Neutrik Speakon® connectors
- Special fiberglass trumpet
- Integrated carrying handles
- Durable rubber feet

## Caractéristiques

| Brand      | JB Systems     |
|------------|----------------|
| Model size | 10"            |
| Power      | 200 W rms      |
| Impedance  | 8 Ω            |
| Family     | VIBE           |
| Function   | Mounting 35 mm |