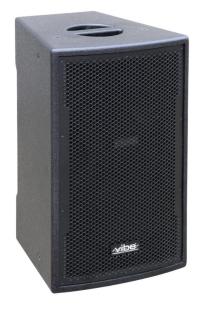

## VIBE10 Mk2

Référence: B00690

219,00 € inc. VAT

Pro speaker. 10 inches - 200Wrms / 8ohm

- Compact full range speaker with crystal clear sound quality.
- Very good low-frequency reproduction, despite its small size.
- Ideal for fixed installations in bars, clubs or any other place that requires small speakers with good sound quality and high sound pressure!
- Also ideal for mobile applications: DJ, rental, ...
- VIBE10 Mk2 and VIBE15-SUB Mk2 are the perfect duo for more demanding situations.
- Very solid MDF box
- Scratch resistant polyurethane paint
- Metal grill covered with acoustic foam on the inside: better look and better protection of components against dust and splashes.
- Solid M8 anchor points
- Integrated 35mm pole adapter
- 10-inch (25 cm) woofer
- 1.5 inch high power titanium motor
- 2 Neutrik Speakon® connectors
- Special fiberglass trumpet
- Integrated carrying handles
- Durable rubber feet