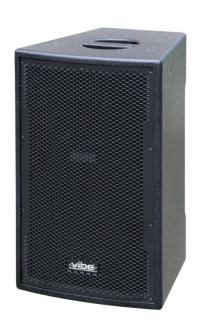

## VIBE10 Mk2

Référence: B00690

219,00 € inc. VAT

Pro speaker. 10 inches - 200Wrms / 8ohm

- Compact full range speaker with crystal clear sound quality.
- Very good low-frequency reproduction, despite its small size.
- Ideal for fixed installations in bars, clubs or any other place that requires small speakers with good sound quality and high sound pressure!
- Also ideal for mobile applications: DJ, rental, ...
- VIBE10 Mk2 and VIBE15-SUB Mk2 are the perfect duo for more demanding situations.
- Very solid MDF box
- Scratch resistant polyurethane paint
- Metal grill covered with acoustic foam on the inside: better look and better protection of components against dust and splashes.
- Solid M8 anchor points
- Integrated 35mm pole adapter
- 10-inch (25 cm) woofer
- 1.5 inch high power titanium motor
- 2 Neutrik Speakon® connectors
- Special fiberglass trumpet
- Integrated carrying handles
- Durable rubber feet