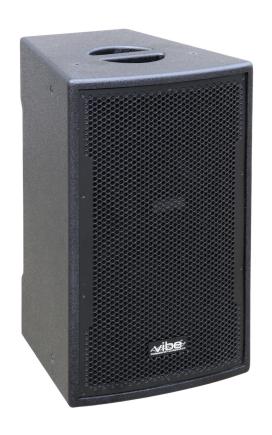

## VIBE10 Mk2

Référence: B00690

219,00 € inc. VAT

Pro speaker. 10 inches - 200Wrms / 8ohm

- Compact full range speaker with crystal clear sound quality.
- Very good low-frequency reproduction, despite its small size.
- Ideal for fixed installations in bars, clubs or any other place that requires small speakers with good sound quality and high sound pressure!
- Also ideal for mobile applications: DJ, rental, ...
- VIBE10 Mk2 and VIBE15-SUB Mk2 are the perfect duo for more demanding situations.
- Very solid MDF box
- Scratch resistant polyurethane paint
- Metal grill covered with acoustic foam on the inside: better look and better protection of components against dust and splashes.
- Solid M8 anchor points
- Integrated 35mm pole adapter
- 10-inch (25 cm) woofer
- 1.5 inch high power titanium motor
- 2 Neutrik Speakon® connectors
- Special fiberglass trumpet
- Integrated carrying handles
- Durable rubber feet