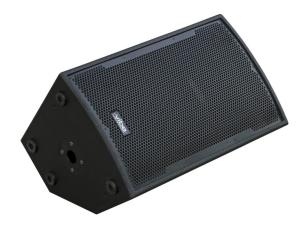

## VIBE12 Mk2

**Référence:** B00691 **259,00 € inc. VAT** 

Pro speaker. 12 inches - 250Wrms / 80hm

- Compact full range speaker with crystal clear sound quality.
- Can also be used as a stage monitor.
- Ideal for fixed installations in bars, clubs or any other place that requires small speakers with good sound quality and high sound pressure!
- Also ideal for mobile applications: DJ, rental, ...
- VIBE12 Mk2 and VIBE15-SUB Mk2 or VIBE18-SUB Mk2 are the perfect duo for more demanding situations.
- Very solid MDF box
- Scratch resistant polyurethane paint
- Metal grill covered with acoustic foam on the inside: better look and better protection of components against dust and splashes.
- Solid M8 anchor points
- Integrated 35mm pole adapter
- 12-inch (30 cm) woofer
- 1.5 inch high power titanium motor
- 2 Neutrik Speakon® connectors
- Special fiberglass trumpet
- Integrated carrying handles
- Durable rubber feet