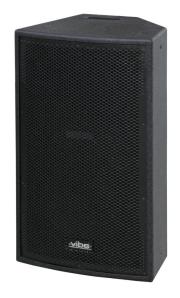

## VIBE12 Mk2

**Référence:** B00691 **259,00 € inc. VAT** 

Pro speaker. 12 inches - 250Wrms / 80hm

- Compact full range speaker with crystal clear sound quality.
- Can also be used as a stage monitor.
- Ideal for fixed installations in bars, clubs or any other place that requires small speakers with good sound quality and high sound pressure!
- Also ideal for mobile applications: DJ, rental, ...
- VIBE12 Mk2 and VIBE15-SUB Mk2 or VIBE18-SUB Mk2 are the perfect duo for more demanding situations.
- Very solid MDF box
- Scratch resistant polyurethane paint
- Metal grill covered with acoustic foam on the inside: better look and better protection of components against dust and splashes.
- Solid M8 anchor points
- Integrated 35mm pole adapter
- 12-inch (30 cm) woofer
- 1.5 inch high power titanium motor
- 2 Neutrik Speakon® connectors
- Special fiberglass trumpet
- Integrated carrying handles
- Durable rubber feet