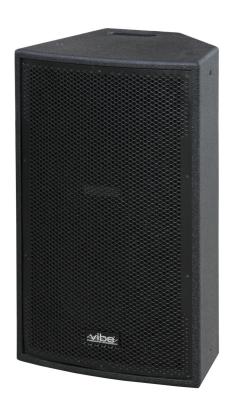

## VIBE12 Mk2

**Référence:** B00691 **259,00 € inc. VAT** 

Pro speaker. 12 inches - 250Wrms / 80hm

- Compact full range speaker with crystal clear sound quality.
- Can also be used as a stage monitor.
- Ideal for fixed installations in bars, clubs or any other place that requires small speakers with good sound quality and high sound pressure!
- Also ideal for mobile applications: DJ, rental, ...
- VIBE12 Mk2 and VIBE15-SUB Mk2 or VIBE18-SUB Mk2 are the perfect duo for more demanding situations.
- Very solid MDF box
- Scratch resistant polyurethane paint
- Metal grill covered with acoustic foam on the inside: better look and better protection of components against dust and splashes.
- Solid M8 anchor points
- Integrated 35mm pole adapter
- 12-inch (30 cm) woofer
- 1.5 inch high power titanium motor
- 2 Neutrik Speakon® connectors
- Special fiberglass trumpet
- Integrated carrying handles
- Durable rubber feet