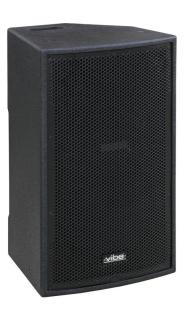

## VIBE12 Mk2

**Référence:** B00691 **259,00 € inc. VAT** 

Pro speaker. 12 inches - 250Wrms / 80hm

- Compact full range speaker with crystal clear sound quality.
- Can also be used as a stage monitor.
- Ideal for fixed installations in bars, clubs or any other place that requires small speakers with good sound quality and high sound pressure!
- Also ideal for mobile applications: DJ, rental, ...
- VIBE12 Mk2 and VIBE15-SUB Mk2 or VIBE18-SUB Mk2 are the perfect duo for more demanding situations.
- Very solid MDF box
- Scratch resistant polyurethane paint
- Metal grill covered with acoustic foam on the inside: better look and better protection of components against dust and splashes.
- Solid M8 anchor points
- Integrated 35mm pole adapter
- 12-inch (30 cm) woofer
- 1.5 inch high power titanium motor
- 2 Neutrik Speakon® connectors
- Special fiberglass trumpet
- Integrated carrying handles
- Durable rubber feet

## Caractéristiques

| Brand      | JB Systems     |
|------------|----------------|
| Model size | 12"            |
| Power      | 250 W rms      |
| Impedance  | 8 Ω            |
| Family     | VIBE           |
| Function   | Mounting 35 mm |