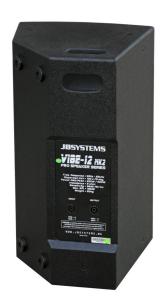

## VIBE12 Mk2

**Référence:** B00691 **259,00 € inc. VAT** 

Pro speaker. 12 inches - 250Wrms / 80hm

- Compact full range speaker with crystal clear sound quality.
- Can also be used as a stage monitor.
- Ideal for fixed installations in bars, clubs or any other place that requires small speakers with good sound quality and high sound pressure!
- Also ideal for mobile applications: DJ, rental, ...
- VIBE12 Mk2 and VIBE15-SUB Mk2 or VIBE18-SUB Mk2 are the perfect duo for more demanding situations.
- Very solid MDF box
- Scratch resistant polyurethane paint
- Metal grill covered with acoustic foam on the inside: better look and better protection of components against dust and splashes.
- Solid M8 anchor points
- Integrated 35mm pole adapter
- 12-inch (30 cm) woofer
- 1.5 inch high power titanium motor
- 2 Neutrik Speakon® connectors
- Special fiberglass trumpet
- Integrated carrying handles
- Durable rubber feet

## Caractéristiques

| Brand      | JB Systems     |
|------------|----------------|
| Model size | 12"            |
| Power      | 250 W rms      |
| Impedance  | 8 Ω            |
| Family     | VIBE           |
| Function   | Mounting 35 mm |