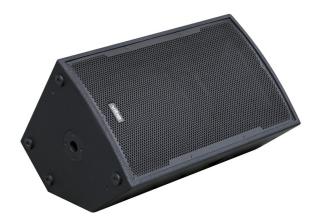

## VIBE15 Mk2

Référence: B00692

359,00 € inc. VAT

Pro speaker. 15 inches - 350 W rms / 8 ohms

- Full range speaker with excellent sound quality.
- Can also be used as a stage monitor.
- Ideal for fixed installations in bars, clubs or any other place that requires small speakers with good sound quality and high sound pressure!
- Also ideal for mobile applications: DJ, rental, ...
- VIBE15 Mk2 and VIBE18-SUB Mk2 are the perfect duo for more demanding situations.
- Very solid MDF box
- Scratch resistant polyurethane paint
- Metal grill covered with acoustic foam on the inside: better look and better protection of components against dust and splashes.
- Solid M8 anchor points
- Integrated 35mm pole adapter
- 15-inch (38 cm) woofer
- 1.75 inch high power titanium motor
- 2 Neutrik Speakon® connectors
- Special fiberglass trumpet
- Integrated carrying handles
- Durable rubber feet