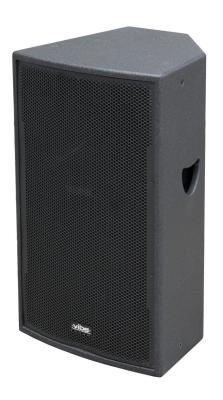

## VIBE15 Mk2

Référence: B00692

359,00 € inc. VAT

Pro speaker. 15 inches - 350 W rms / 8 ohms

- Full range speaker with excellent sound quality.
- Can also be used as a stage monitor.
- Ideal for fixed installations in bars, clubs or any other place that requires small speakers with good sound quality and high sound pressure!
- Also ideal for mobile applications: DJ, rental, ...
- VIBE15 Mk2 and VIBE18-SUB Mk2 are the perfect duo for more demanding situations.
- Very solid MDF box
- Scratch resistant polyurethane paint
- Metal grill covered with acoustic foam on the inside: better look and better protection of components against dust and splashes.
- Solid M8 anchor points
- Integrated 35mm pole adapter
- 15-inch (38 cm) woofer
- 1.75 inch high power titanium motor
- 2 Neutrik Speakon® connectors
- Special fiberglass trumpet
- Integrated carrying handles
- Durable rubber feet