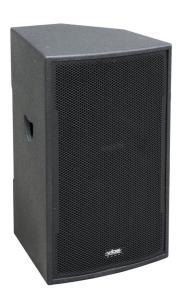

## VIBE15 Mk2

Référence: B00692

359,00 € inc. VAT

Pro speaker. 15 inches - 350 W rms / 8 ohms

- Full range speaker with excellent sound quality.
- Can also be used as a stage monitor.
- Ideal for fixed installations in bars, clubs or any other place that requires small speakers with good sound quality and high sound pressure!
- Also ideal for mobile applications: DJ, rental, ...
- VIBE15 Mk2 and VIBE18-SUB Mk2 are the perfect duo for more demanding situations.
- Very solid MDF box
- Scratch resistant polyurethane paint
- Metal grill covered with acoustic foam on the inside: better look and better protection of components against dust and splashes.
- Solid M8 anchor points
- Integrated 35mm pole adapter
- 15-inch (38 cm) woofer
- 1.75 inch high power titanium motor
- 2 Neutrik Speakon® connectors
- Special fiberglass trumpet
- Integrated carrying handles
- Durable rubber feet