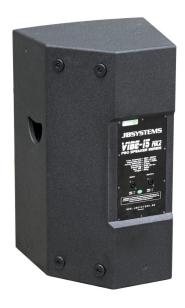

## VIBE15 Mk2

Référence: B00692

359,00 € inc. VAT

Pro speaker. 15 inches - 350 W rms / 8 ohms

- Full range speaker with excellent sound quality.
- Can also be used as a stage monitor.
- Ideal for fixed installations in bars, clubs or any other place that requires small speakers with good sound quality and high sound pressure!
- Also ideal for mobile applications: DJ, rental, ...
- VIBE15 Mk2 and VIBE18-SUB Mk2 are the perfect duo for more demanding situations.
- Very solid MDF box
- Scratch resistant polyurethane paint
- Metal grill covered with acoustic foam on the inside: better look and better protection of components against dust and splashes.
- Solid M8 anchor points
- Integrated 35mm pole adapter
- 15-inch (38 cm) woofer
- 1.75 inch high power titanium motor
- 2 Neutrik Speakon® connectors
- Special fiberglass trumpet
- Integrated carrying handles
- Durable rubber feet