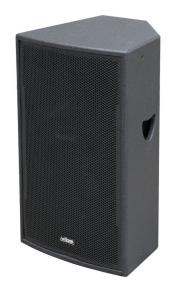

## VIBE15 Mk2

Référence: B00692

359,00 € inc. VAT

Pro speaker. 15 inches - 350 W rms / 8 ohms

- Full range speaker with excellent sound quality.
- Can also be used as a stage monitor.
- Ideal for fixed installations in bars, clubs or any other place that requires small speakers with good sound quality and high sound pressure!
- Also ideal for mobile applications: DJ, rental, ...
- VIBE15 Mk2 and VIBE18-SUB Mk2 are the perfect duo for more demanding situations.
- Very solid MDF box
- Scratch resistant polyurethane paint
- Metal grill covered with acoustic foam on the inside: better look and better protection of components against dust and splashes.
- Solid M8 anchor points
- Integrated 35mm pole adapter
- 15-inch (38 cm) woofer
- 1.75 inch high power titanium motor
- 2 Neutrik Speakon® connectors
- Special fiberglass trumpet
- Integrated carrying handles
- Durable rubber feet