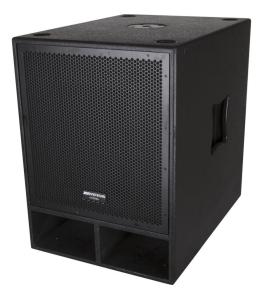

## VIBE15-SUB Mk2

Référence: B00694

439,00 € inc. VAT

Pro subwoofer: 15 inches - 400 W rms / 8 ohms

subwoofer

- Subwoofer with powerful low frequency reproduction: perfect for discreet installation in clubs and pubs, also very suitable for mobile applications.
- Ideal for fixed installations in bars, clubs or any other place that requires small speakers with good sound quality and high sound pressure!
- Also ideal for mobile applications: DJ, rental, ...
- VIBE15-SUB Mk2 can be combined with VIBE10 Mk2 or VIBE12 Mk2 to get a warmer and deeper sound!
- Very strong multiplex box
- Scratch resistant polyurethane paint
- Metal grill covered with acoustic foam on the inside: better look and better protection of components against dust and splashes.
- Integrated screw-in pole adapter (M20).
- 15 inch speaker with aluminum basket
- Integrated carrying handles
- Fixing points at the back of the box to attach wheels (optional)
- Durable rubber feet

## Caractéristiques

| Brand      | JB Systems |
|------------|------------|
| Model size | 15"        |
| Power      | 400 W rms  |
| Impedance  | 8 Ω        |
| Family     | VIBE       |