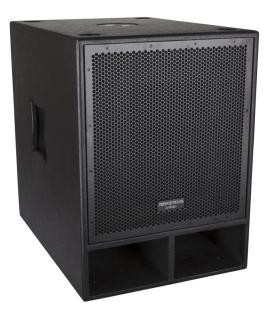

## VIBE15-SUB Mk2

Référence: B00694

439,00 € inc. VAT

Pro subwoofer: 15 inches - 400 W rms / 8 ohms

subwoofer

- Subwoofer with powerful low frequency reproduction: perfect for discreet installation in clubs and pubs, also very suitable for mobile applications.
- Ideal for fixed installations in bars, clubs or any other place that requires small speakers with good sound quality and high sound pressure!
- Also ideal for mobile applications: DJ, rental, ...
- VIBE15-SUB Mk2 can be combined with VIBE10 Mk2 or VIBE12 Mk2 to get a warmer and deeper sound!
- Very strong multiplex box
- Scratch resistant polyurethane paint
- Metal grill covered with acoustic foam on the inside: better look and better protection of components against dust and splashes.
- Integrated screw-in pole adapter (M20).
- 15 inch speaker with aluminum basket
- Integrated carrying handles
- Fixing points at the back of the box to attach wheels (optional)
- Durable rubber feet

## Caractéristiques

| Brand      | JB Systems |
|------------|------------|
| Model size | 15"        |
| Power      | 400 W rms  |
| Impedance  | 8 Ω        |
| Family     | VIBE       |