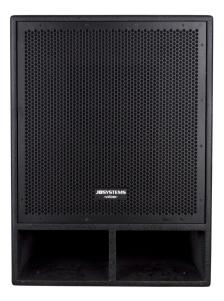

## VIBE15-SUB Mk2

Référence: B00694

439,00 € inc. VAT

Pro subwoofer: 15 inches - 400 W rms / 8 ohms

subwoofer

- Subwoofer with powerful low frequency reproduction: perfect for discreet installation in clubs and pubs, also very suitable for mobile applications.
- Ideal for fixed installations in bars, clubs or any other place that requires small speakers with good sound quality and high sound pressure!
- Also ideal for mobile applications: DJ, rental, ...
- VIBE15-SUB Mk2 can be combined with VIBE10 Mk2 or VIBE12 Mk2 to get a warmer and deeper sound!
- Very strong multiplex box
- Scratch resistant polyurethane paint
- Metal grill covered with acoustic foam on the inside: better look and better protection of components against dust and splashes.
- Integrated screw-in pole adapter (M20).
- 15 inch speaker with aluminum basket
- Integrated carrying handles
- Fixing points at the back of the box to attach wheels (optional)
- Durable rubber feet

## Caractéristiques

| Brand      | JB Systems |
|------------|------------|
| Model size | 15"        |
| Power      | 400 W rms  |
| Impedance  | 8 Ω        |
| Family     | VIBE       |