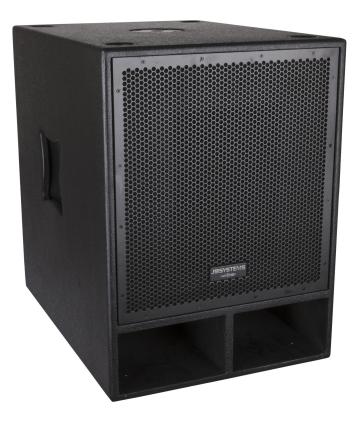

## VIBE15-SUB Mk2

Référence: B00694

439,00 € inc. VAT

Pro subwoofer: 15 inches - 400 W rms / 8 ohms

subwoofer

- Subwoofer with powerful low frequency reproduction: perfect for discreet installation in clubs and pubs, also very suitable for mobile applications.
- Ideal for fixed installations in bars, clubs or any other place that requires small speakers with good sound quality and high sound pressure!
- Also ideal for mobile applications: DJ, rental, ...
- VIBE15-SUB Mk2 can be combined with VIBE10 Mk2 or VIBE12 Mk2 to get a warmer and deeper sound!
- Very strong multiplex box
- Scratch resistant polyurethane paint
- Metal grill covered with acoustic foam on the inside: better look and better protection of components against dust and splashes.
- Integrated screw-in pole adapter (M20).
- 15 inch speaker with aluminum basket
- Integrated carrying handles
- Fixing points at the back of the box to attach wheels (optional)
- Durable rubber feet

## Caractéristiques

| Brand      | JB Systems |
|------------|------------|
| Model size | 15"        |
| Power      | 400 W rms  |
| Impedance  | 8 Ω        |
| Family     | VIBE       |