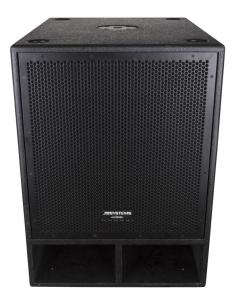

## VIBE15-SUB Mk2

Référence: B00694

439,00 € inc. VAT

Pro subwoofer: 15 inches - 400 W rms / 8 ohms

subwoofer

- Subwoofer with powerful low frequency reproduction: perfect for discreet installation in clubs and pubs, also very suitable for mobile applications.
- Ideal for fixed installations in bars, clubs or any other place that requires small speakers with good sound quality and high sound pressure!
- Also ideal for mobile applications: DJ, rental, ...
- VIBE15-SUB Mk2 can be combined with VIBE10 Mk2 or VIBE12 Mk2 to get a warmer and deeper sound!
- Very strong multiplex box
- Scratch resistant polyurethane paint
- Metal grill covered with acoustic foam on the inside: better look and better protection of components against dust and splashes.
- Integrated screw-in pole adapter (M20).
- 15 inch speaker with aluminum basket
- Integrated carrying handles
- Fixing points at the back of the box to attach wheels (optional)
- Durable rubber feet

## Caractéristiques

| Brand      | JB Systems |
|------------|------------|
| Model size | 15"        |
| Power      | 400 W rms  |
| Impedance  | 8 Ω        |
| Family     | VIBE       |