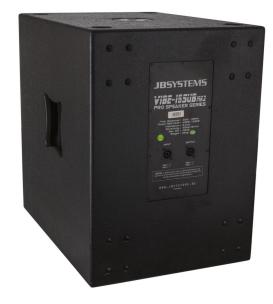

## VIBE15-SUB Mk2

Référence: B00694

439,00 € inc. VAT

Pro subwoofer: 15 inches - 400 W rms / 8 ohms

subwoofer

- Subwoofer with powerful low frequency reproduction: perfect for discreet installation in clubs and pubs, also very suitable for mobile applications.
- Ideal for fixed installations in bars, clubs or any other place that requires small speakers with good sound quality and high sound pressure!
- Also ideal for mobile applications: DJ, rental, ...
- VIBE15-SUB Mk2 can be combined with VIBE10 Mk2 or VIBE12 Mk2 to get a warmer and deeper sound!
- Very strong multiplex box
- Scratch resistant polyurethane paint
- Metal grill covered with acoustic foam on the inside: better look and better protection of components against dust and splashes.
- Integrated screw-in pole adapter (M20).
- 15 inch speaker with aluminum basket
- Integrated carrying handles
- Fixing points at the back of the box to attach wheels (optional)
- Durable rubber feet

## Caractéristiques

| Brand      | JB Systems |
|------------|------------|
| Model size | 15"        |
| Power      | 400 W rms  |
| Impedance  | 8 Ω        |
| Family     | VIBE       |