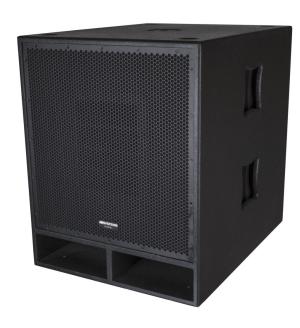

## VIBE18-SUB Mk2

**Référence:** B00695 **590,00 € inc. VAT** 

Subwoofer pro: 18 inches - 600 W rms / 8 ohms

- Subwoofer with powerful low frequency reproduction: perfect for discreet installation in clubs and pubs, also very suitable for mobile applications.
- Ideal for fixed installations in bars, clubs or any other place that requires small speakers with good sound quality and high sound pressure!
- Also ideal for mobile applications: DJ, rental, ...
- VIBE18-SUB Mk2 can be combined with VIBE15 Mk2 or VIBE30 Mk2 to get a warmer and deeper sound!
- Very strong multiplex box
- Scratch resistant polyurethane paint
- Metal grill covered with acoustic foam on the inside: better look and better protection of components against dust and splashes.
- Integrated screw-in pole adapter (M20).
- 18 inch speaker with aluminum basket
- Integrated carrying handles
- Fixing points at the back of the box to attach wheels (optional)
- Durable rubber feet

## **Caractéristiques**

| Brand      | JB Systems |
|------------|------------|
| Model size | 18"        |
| Power      | 600 W rms  |
| Impedance  | 8 Ω        |
| Family     | VIBE       |