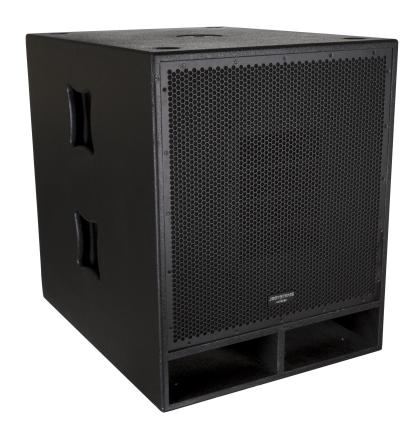

## VIBE18-SUB Mk2

**Référence:** B00695 **590,00 € inc. VAT** 

Subwoofer pro: 18 inches - 600 W rms / 8 ohms

- Subwoofer with powerful low frequency reproduction: perfect for discreet installation in clubs and pubs, also very suitable for mobile applications.
- Ideal for fixed installations in bars, clubs or any other place that requires small speakers with good sound quality and high sound pressure!
- Also ideal for mobile applications: DJ, rental, ...
- VIBE18-SUB Mk2 can be combined with VIBE15 Mk2 or VIBE30 Mk2 to get a warmer and deeper sound!
- Very strong multiplex box
- Scratch resistant polyurethane paint
- Metal grill covered with acoustic foam on the inside: better look and better protection of components against dust and splashes.
- Integrated screw-in pole adapter (M20).
- 18 inch speaker with aluminum basket
- Integrated carrying handles
- Fixing points at the back of the box to attach wheels (optional)
- Durable rubber feet