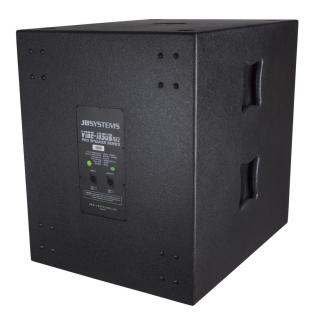

## VIBE18-SUB Mk2

**Référence:** B00695 **590,00 € inc. VAT** 

Subwoofer pro: 18 inches - 600 W rms / 8 ohms

- Subwoofer with powerful low frequency reproduction: perfect for discreet installation in clubs and pubs, also very suitable for mobile applications.
- Ideal for fixed installations in bars, clubs or any other place that requires small speakers with good sound quality and high sound pressure!
- Also ideal for mobile applications: DJ, rental, ...
- VIBE18-SUB Mk2 can be combined with VIBE15 Mk2 or VIBE30 Mk2 to get a warmer and deeper sound!
- Very strong multiplex box
- Scratch resistant polyurethane paint
- Metal grill covered with acoustic foam on the inside: better look and better protection of components against dust and splashes.
- Integrated screw-in pole adapter (M20).
- 18 inch speaker with aluminum basket
- Integrated carrying handles
- Fixing points at the back of the box to attach wheels (optional)
- Durable rubber feet

## **Caractéristiques**

| Brand      | JB Systems |
|------------|------------|
| Model size | 18"        |
| Power      | 600 W rms  |
| Impedance  | 8 Ω        |
| Family     | VIBE       |