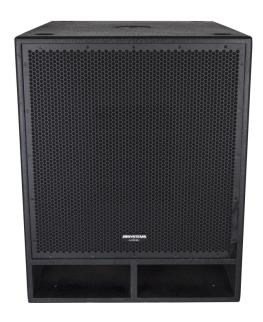

## VIBE18-SUB Mk2

**Référence:** B00695 **590,00 € inc. VAT** 

Subwoofer pro: 18 inches - 600 W rms / 8 ohms

- Subwoofer with powerful low frequency reproduction: perfect for discreet installation in clubs and pubs, also very suitable for mobile applications.
- Ideal for fixed installations in bars, clubs or any other place that requires small speakers with good sound quality and high sound pressure!
- Also ideal for mobile applications: DJ, rental, ...
- VIBE18-SUB Mk2 can be combined with VIBE15 Mk2 or VIBE30 Mk2 to get a warmer and deeper sound!
- Very strong multiplex box
- Scratch resistant polyurethane paint
- Metal grill covered with acoustic foam on the inside: better look and better protection of components against dust and splashes.
- Integrated screw-in pole adapter (M20).
- 18 inch speaker with aluminum basket
- Integrated carrying handles
- Fixing points at the back of the box to attach wheels (optional)
- Durable rubber feet