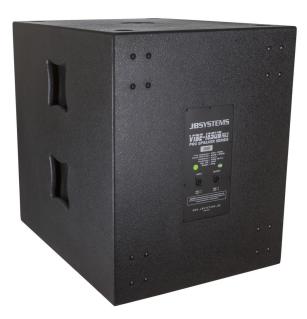

## VIBE18-SUB Mk2

**Référence:** B00695 **590,00 € inc. VAT** 

Subwoofer pro: 18 inches - 600 W rms / 8 ohms

- Subwoofer with powerful low frequency reproduction: perfect for discreet installation in clubs and pubs, also very suitable for mobile applications.
- Ideal for fixed installations in bars, clubs or any other place that requires small speakers with good sound quality and high sound pressure!
- Also ideal for mobile applications: DJ, rental, ...
- VIBE18-SUB Mk2 can be combined with VIBE15 Mk2 or VIBE30 Mk2 to get a warmer and deeper sound!
- Very strong multiplex box
- Scratch resistant polyurethane paint
- Metal grill covered with acoustic foam on the inside: better look and better protection of components against dust and splashes.
- Integrated screw-in pole adapter (M20).
- 18 inch speaker with aluminum basket
- Integrated carrying handles
- Fixing points at the back of the box to attach wheels (optional)
- Durable rubber feet