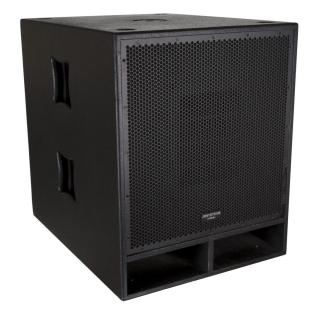

## VIBE18-SUB Mk2

**Référence:** B00695 **590,00 € inc. VAT** 

Subwoofer pro: 18 inches - 600 W rms / 8 ohms

- Subwoofer with powerful low frequency reproduction: perfect for discreet installation in clubs and pubs, also very suitable for mobile applications.
- Ideal for fixed installations in bars, clubs or any other place that requires small speakers with good sound quality and high sound pressure!
- Also ideal for mobile applications: DJ, rental, ...
- VIBE18-SUB Mk2 can be combined with VIBE15 Mk2 or VIBE30 Mk2 to get a warmer and deeper sound!
- Very strong multiplex box
- Scratch resistant polyurethane paint
- Metal grill covered with acoustic foam on the inside: better look and better protection of components against dust and splashes.
- Integrated screw-in pole adapter (M20).
- 18 inch speaker with aluminum basket
- Integrated carrying handles
- Fixing points at the back of the box to attach wheels (optional)
- Durable rubber feet