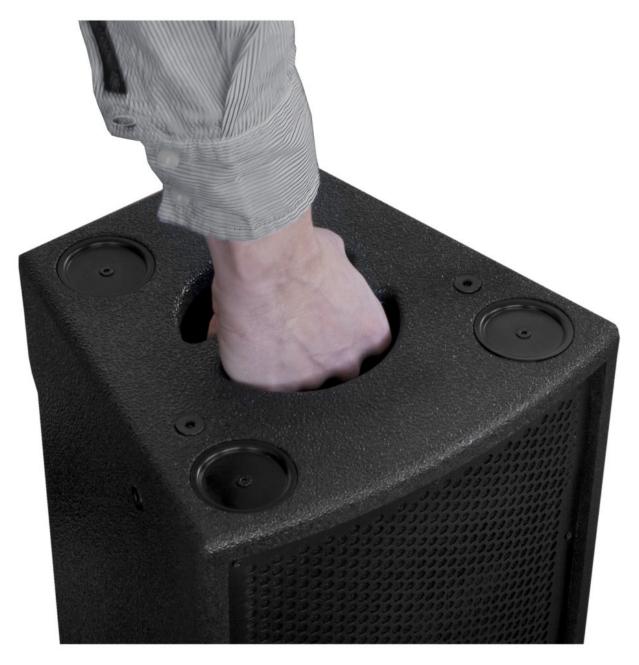

## VIBE8 Mk2

Pro speaker. 8" - 150Wrms / 8ohm

Référence: B00689

- Compact full range speaker with crystal clear sound quality.
- The VIBE8 Mk2 can easily be converted into an active (powered) speaker: just install the optional AVM-1 amplifier module and you're done in minutes!
- Very good low-frequency reproduction, despite its small size.
- Ideal for fixed installations in bars, clubs or any other place that requires small speakers with good sound quality and high sound pressure!
- Also ideal for mobile applications: DJ, rental, ...
- VIBE8 Mk2 and VIBE15-SUB Mk2 are the perfect duo for more demanding situations.
- Very solid MDF box
- Scratch resistant polyurethane paint
- Metal grill covered with acoustic foam on the inside: better look and better protection of components against dust and splashes.
- Solid M8 anchor points
- Integrated 35mm pole adapter
- 8-inch (20 cm) woofer
- 1 inch high power titanium motor
- 2 Neutrik Speakon® connectors
- Special fiberglass trumpet
- Integrated carrying handles
- Durable rubber feet