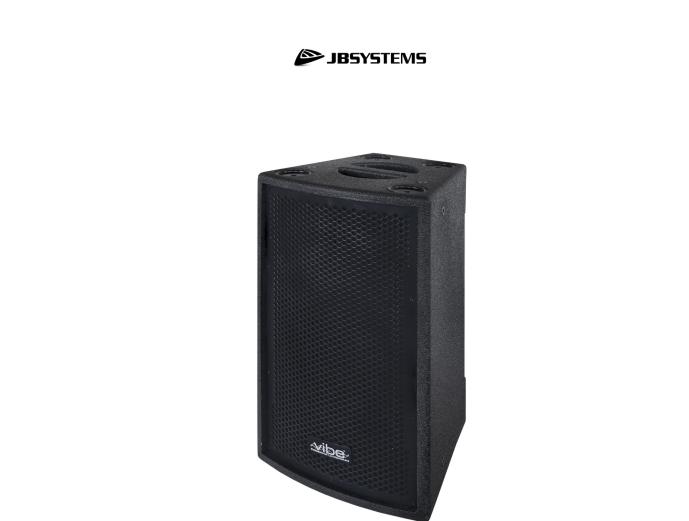

## VIBE8 Mk2

Pro speaker. 8" - 150Wrms / 8ohm

Référence: B00689

- Compact full range speaker with crystal clear sound quality.
- The VIBE8 Mk2 can easily be converted into an active (powered) speaker: just install the optional AVM-1 amplifier module and you're done in minutes!
- Very good low-frequency reproduction, despite its small size.
- Ideal for fixed installations in bars, clubs or any other place that requires small speakers with good sound quality and high sound pressure!
- Also ideal for mobile applications: DJ, rental, ...
- VIBE8 Mk2 and VIBE15-SUB Mk2 are the perfect duo for more demanding situations.
- Very solid MDF box
- Scratch resistant polyurethane paint
- Metal grill covered with acoustic foam on the inside: better look and better protection of components against dust and splashes.
- Solid M8 anchor points
- Integrated 35mm pole adapter
- 8-inch (20 cm) woofer
- 1 inch high power titanium motor
- 2 Neutrik Speakon® connectors
- Special fiberglass trumpet
- Integrated carrying handles
- Durable rubber feet