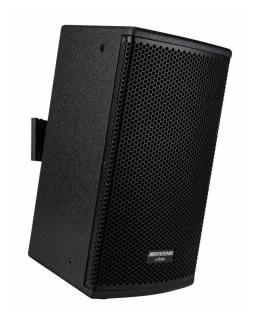

## VIBE8 Mk3

Référence: B08629

179,00 € inc. VAT

8" passive speaker, 150 W rms/8 ohms

- Compact full range speaker with crystal clear sound
- Provided with VESA mountings (VESA mount not included)
- Perfect for permanent installation in bars, clubs and all kinds of places where small speaker size and sound quality at high sound pressure levels are important!
- Perfect for portable use: DJ, rental, etc.
- VIBE8 MK3 and VIBE15-SUB MK2 are the perfect pairing for more demanding situations
- New modern metal front grille with acoustic foam inside
- Solid and very resistant MDF box
- Scratch resistant polyurethane paint
- Solid M8 anchor points
- 35 mm base plate
- 20 cm (8 inch) high power woofer
- 1 inch high power titanium motor
- Specially designed fiberglass horn (100° × 70° dispersion)
- 2 Neutrik® speakON connectors + screw terminals
- Heavy-duty integrated carrying handles
- Heavy-duty rubber feet