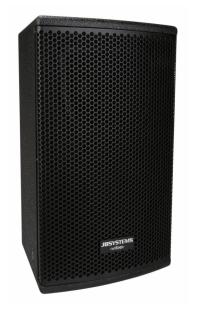

## VIBE8 Mk3

Référence: B08629

179,00 € inc. VAT

8" passive speaker, 150 W rms/8 ohms

- Compact full range speaker with crystal clear sound
- Provided with VESA mountings (VESA mount not included)
- Perfect for permanent installation in bars, clubs and all kinds of places where small speaker size and sound quality at high sound pressure levels are important!
- Perfect for portable use: DJ, rental, etc.
- VIBE8 MK3 and VIBE15-SUB MK2 are the perfect pairing for more demanding situations
- New modern metal front grille with acoustic foam inside
- Solid and very resistant MDF box
- Scratch resistant polyurethane paint
- Solid M8 anchor points
- 35 mm base plate
- 20 cm (8 inch) high power woofer
- 1 inch high power titanium motor
- Specially designed fiberglass horn (100° × 70° dispersion)
- 2 Neutrik® speakON connectors + screw terminals
- Heavy-duty integrated carrying handles
- Heavy-duty rubber feet