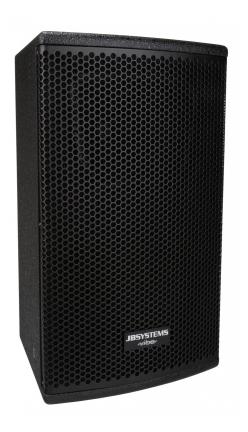

## VIBE8 Mk3

Référence: B08629

179,00 € inc. VAT

8" passive speaker, 150 W rms/8 ohms

- Compact full range speaker with crystal clear sound
- Provided with VESA mountings (VESA mount not included)
- Perfect for permanent installation in bars, clubs and all kinds of places where small speaker size and sound quality at high sound pressure levels are important!
- Perfect for portable use: DJ, rental, etc.
- VIBE8 MK3 and VIBE15-SUB MK2 are the perfect pairing for more demanding situations
- New modern metal front grille with acoustic foam inside
- Solid and very resistant MDF box
- Scratch resistant polyurethane paint
- Solid M8 anchor points
- 35 mm base plate
- 20 cm (8 inch) high power woofer
- 1 inch high power titanium motor
- Specially designed fiberglass horn (100° × 70° dispersion)
- 2 Neutrik® speakON connectors + screw terminals
- Heavy-duty integrated carrying handles
- Heavy-duty rubber feet