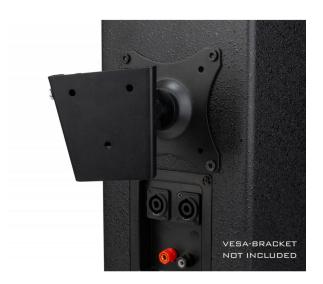

## VIBE8 Mk3

Référence: B08629

179,00 € inc. VAT

8" passive speaker, 150 W rms/8 ohms

- Compact full range speaker with crystal clear sound
- Provided with VESA mountings (VESA mount not included)
- Perfect for permanent installation in bars, clubs and all kinds of places where small speaker size and sound quality at high sound pressure levels are important!
- Perfect for portable use: DJ, rental, etc.
- VIBE8 MK3 and VIBE15-SUB MK2 are the perfect pairing for more demanding situations
- New modern metal front grille with acoustic foam inside
- Solid and very resistant MDF box
- Scratch resistant polyurethane paint
- Solid M8 anchor points
- 35 mm base plate
- 20 cm (8 inch) high power woofer
- 1 inch high power titanium motor
- Specially designed fiberglass horn (100° × 70° dispersion)
- 2 Neutrik® speakON connectors + screw terminals
- Heavy-duty integrated carrying handles
- Heavy-duty rubber feet