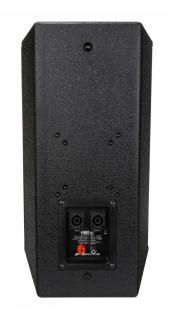

## VIBE8 Mk3

Référence: B08629

179,00 € inc. VAT

8" passive speaker, 150 W rms/8 ohms

- Compact full range speaker with crystal clear sound
- Provided with VESA mountings (VESA mount not included)
- Perfect for permanent installation in bars, clubs and all kinds of places where small speaker size and sound quality at high sound pressure levels are important!
- Perfect for portable use: DJ, rental, etc.
- VIBE8 MK3 and VIBE15-SUB MK2 are the perfect pairing for more demanding situations
- New modern metal front grille with acoustic foam inside
- Solid and very resistant MDF box
- Scratch resistant polyurethane paint
- Solid M8 anchor points
- 35 mm base plate
- 20 cm (8 inch) high power woofer
- 1 inch high power titanium motor
- Specially designed fiberglass horn (100° × 70° dispersion)
- 2 Neutrik® speakON connectors + screw terminals
- Heavy-duty integrated carrying handles
- Heavy-duty rubber feet