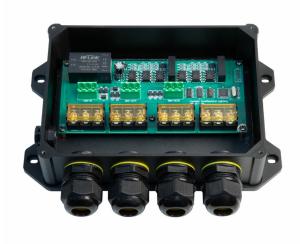

It features a Hybrid Power/DMX input from which the DMX signal is extracted and split into two separate lines isolated and protected.

The Hybrid input power supply will be disconnected and a new Power IN power supply will be injected on both outputs.