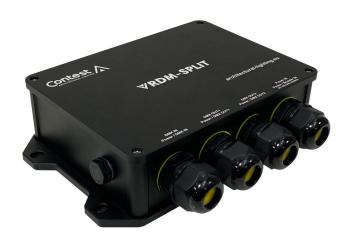

## **VRDM-SPLIT**

Référence: H11546

249,00 € inc. VAT

DMX Splitter RDM 2x OUT - IP66

The VRDM-Split is a DMX RDM splitter 1x IN 2x OUT IP66. It boosts the incoming DMX signal on two DMX outputs

RDM-compatible.

It features a Hybrid Power/DMX input from which the DMX signal is extracted and split into two separate lines isolated and protected.

The Hybrid input power supply will be disconnected and a new Power IN power supply will be injected on both outputs.