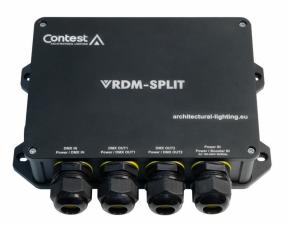

## **VRDM-SPLIT**

Référence: H11546

249,00 € inc. VAT

DMX Splitter RDM 2x OUT - IP66

The VRDM-Split is a DMX RDM splitter 1x IN 2x OUT IP66. It boosts the incoming DMX signal on two DMX outputs

RDM-compatible.

It features a Hybrid Power/DMX input from which the DMX signal is extracted and split into two separate lines isolated and protected.

The Hybrid input power supply will be disconnected and a new Power IN power supply will be injected on both outputs.