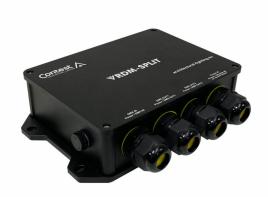

## **VRDM-SPLIT**

Référence: H11546

249,00 € inc. VAT

DMX Splitter RDM 2x OUT - IP66

The VRDM-Split is a DMX RDM splitter 1x IN 2x OUT IP66. It boosts the incoming DMX signal on two DMX outputs

RDM-compatible.

It features a Hybrid Power/DMX input from which the DMX signal is extracted and split into two separate lines isolated and protected.

The Hybrid input power supply will be disconnected and a new Power IN power supply will be injected on both outputs.