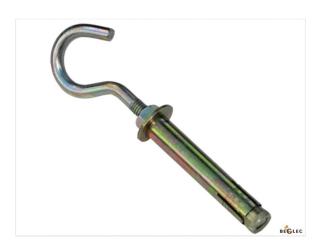

## **WB-L30**

Référence: B00761

29,90 € inc. VAT

Wall bracket for large speakers 30cm, 40kg

- Heavy duty wall mount for large speakers
- Long version: distance to the wall = 29cm
- The stand can be rotated about 180°, allowing the speaker to be placed in several positions.
- Adjustable angle of inclination: from 0° to 20
- Only suitable for speakers with a 35 mm stand adapter.
- Load: up to 40kg
- An expansion screw with hook is supplied with the adapter. Use it to attach a safety chain (optional)
- Suitable for the following speakers:
- JB Systems PL15
- JB Systems VIBE12
- JB Systems VIBE15
- ...
- •