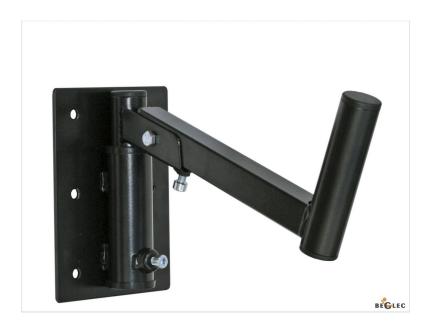

## **WB-L30**

Référence: B00761

29,90 € inc. VAT

Wall bracket for large speakers 30cm, 40kg

- Heavy duty wall mount for large speakers
- Long version: distance to the wall = 29cm
- The stand can be rotated about 180°, allowing the speaker to be placed in several positions.
- Adjustable angle of inclination: from 0° to 20
- Only suitable for speakers with a 35 mm stand adapter.
- Load: up to 40kg
- An expansion screw with hook is supplied with the adapter. Use it to attach a safety chain (optional)
- Suitable for the following speakers:
- JB Systems PL15
- JB Systems VIBE12
- JB Systems VIBE15
- ...
- •