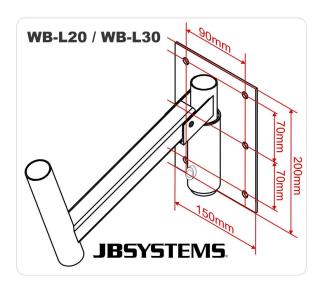

## **WB-L30**

Référence: B00761

29,90 € inc. VAT

Wall bracket for large speakers 30cm, 40kg

- Heavy duty wall mount for large speakers
- Long version: distance to the wall = 29cm
- The stand can be rotated about 180°, allowing the speaker to be placed in several positions.
- Adjustable angle of inclination: from 0° to 20
- Only suitable for speakers with a 35 mm stand adapter.
- Load: up to 40kg
- An expansion screw with hook is supplied with the adapter. Use it to attach a safety chain (optional)
- Suitable for the following speakers:
- JB Systems PL15
- JB Systems VIBE12
- JB Systems VIBE15
- ...
- •

## Caractéristiques

| Brand           | Hilec |
|-----------------|-------|
| Finish colour   | Black |
| Type de support | Wall  |
| SWL             | 30 kg |