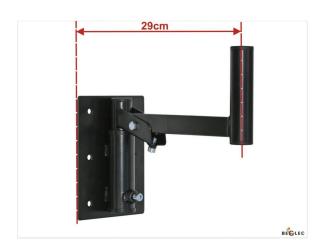

## **WB-L30**

Référence: B00761

29,90 € inc. VAT

Wall bracket for large speakers 30cm, 40kg

- Heavy duty wall mount for large speakers
- Long version: distance to the wall = 29cm
- The stand can be rotated about 180°, allowing the speaker to be placed in several positions.
- Adjustable angle of inclination: from 0° to 20
- Only suitable for speakers with a 35 mm stand adapter.
- Load: up to 40kg
- An expansion screw with hook is supplied with the adapter. Use it to attach a safety chain (optional)
- Suitable for the following speakers:
- JB Systems PL15
- JB Systems VIBE12
- JB Systems VIBE15
- ...
- •