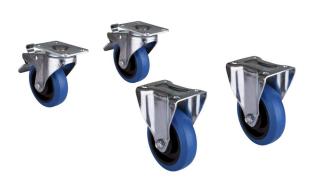

## WHEELSET (RS+CLS-subs)

**Référence:** B00637 **49,00 € inc. VAT** 

Caster set for Synq subwoofers (RS and CLS series)

- Caster set for Synq subwoofers (RS and CLS series)
- These wheels are intended to be mounted in the mounting points on the back of the subwoofers (RS-218 and CLS-215) when used by rental companies, etc.
- The set consists of 4 industrial quality castors; they measure 100 mm and are made of strong black rubber.
- The swivel casters have double support and are equipped with a brake that prevents them from both swiveling and rolling via a self-locking pedal.
- Each set contains:
  - Two swivel casters
  - Two casters with fixed tray