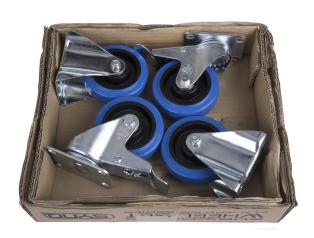

## WHEELSET (RS+CLS-subs)

**Référence:** B00637 **49,00 € inc. VAT** 

Caster set for Synq subwoofers (RS and CLS series)

- Caster set for Synq subwoofers (RS and CLS series)
- These wheels are intended to be mounted in the mounting points on the back of the subwoofers (RS-218 and CLS-215) when used by rental companies, etc.
- The set consists of 4 industrial quality castors; they measure 100 mm and are made of strong black rubber.
- The swivel casters have double support and are equipped with a brake that prevents them from both swiveling and rolling via a self-locking pedal.
- Each set contains:
  - Two swivel casters
  - Two casters with fixed tray