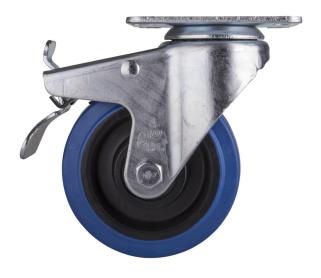

## WHEELSET (RS+CLS-subs)

**Référence:** B00637 **49,00 € inc. VAT** 

Caster set for Synq subwoofers (RS and CLS series)

- Caster set for Synq subwoofers (RS and CLS series)
- These wheels are intended to be mounted in the mounting points on the back of the subwoofers (RS-218 and CLS-215) when used by rental companies, etc.
- The set consists of 4 industrial quality castors; they measure 100 mm and are made of strong black rubber.
- The swivel casters have double support and are equipped with a brake that prevents them from both swiveling and rolling via a self-locking pedal.
- Each set contains:
  - Two swivel casters
  - Two casters with fixed tray