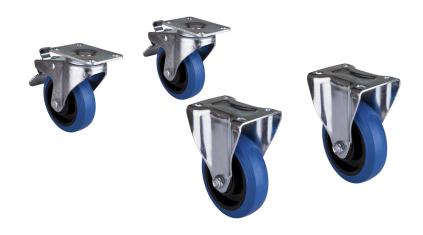

## WHEELSET (RS+CLS-subs)

**Référence:** B00637 **49,00 € inc. VAT** 

Caster set for Synq subwoofers (RS and CLS series)

- Caster set for Synq subwoofers (RS and CLS series)
- These wheels are intended to be mounted in the mounting points on the back of the subwoofers (RS-218 and CLS-215) when used by rental companies, etc.
- The set consists of 4 industrial quality castors; they measure 100 mm and are made of strong black rubber.
- The swivel casters have double support and are equipped with a brake that prevents them from both swiveling and rolling via a self-locking pedal.
- Each set contains:
  - Two swivel casters
  - Two casters with fixed tray