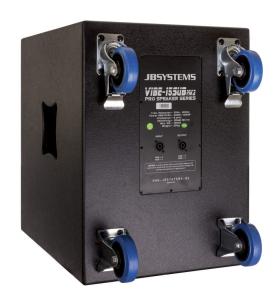

## WHEELSET (RS+CLS-subs)

**Référence:** B00637 **49,00 € inc. VAT** 

Caster set for Synq subwoofers (RS and CLS series)

- Caster set for Synq subwoofers (RS and CLS series)
- These wheels are intended to be mounted in the mounting points on the back of the subwoofers (RS-218 and CLS-215) when used by rental companies, etc.
- The set consists of 4 industrial quality castors; they measure 100 mm and are made of strong black rubber.
- The swivel casters have double support and are equipped with a brake that prevents them from both swiveling and rolling via a self-locking pedal.
- Each set contains:
  - Two swivel casters
  - Two casters with fixed tray