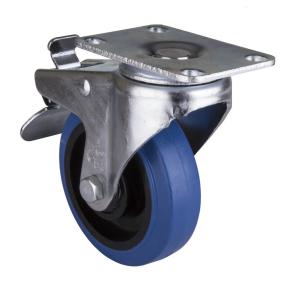

## WHEELSET (RS+CLS-subs)

**Référence:** B00637 **49,00 € inc. VAT** 

Caster set for Synq subwoofers (RS and CLS series)

- Caster set for Synq subwoofers (RS and CLS series)
- These wheels are intended to be mounted in the mounting points on the back of the subwoofers (RS-218 and CLS-215) when used by rental companies, etc.
- The set consists of 4 industrial quality castors; they measure 100 mm and are made of strong black rubber.
- The swivel casters have double support and are equipped with a brake that prevents them from both swiveling and rolling via a self-locking pedal.
- Each set contains:
  - Two swivel casters
  - Two casters with fixed tray