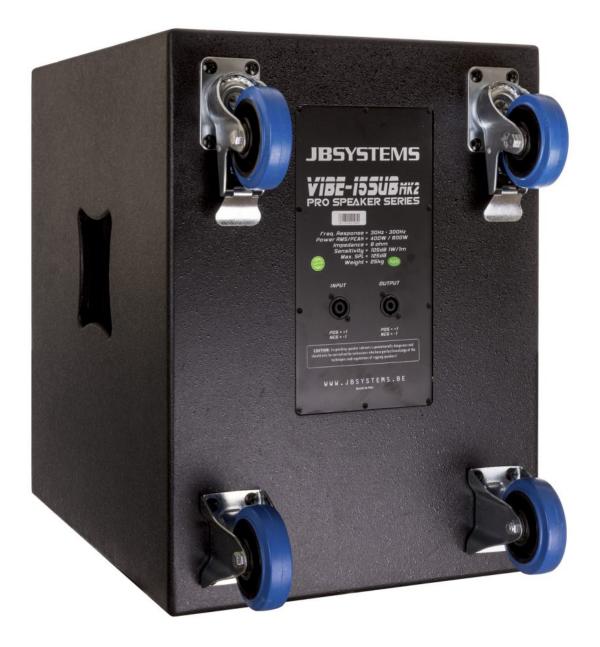

## WHEELSET (RS+CLS-subs)

Caster set for Synq subwoofers (RS and CLS series)

Référence: B00637

49,00 € inc. VAT

- Caster set for Synq subwoofers (RS and CLS series)
- These wheels are intended to be mounted in the mounting points on the back of the subwoofers (RS-218 and CLS-215) when used by rental companies, etc.
- The set consists of 4 industrial quality castors; they measure 100 mm and are made of strong black rubber.
- The swivel casters have double support and are equipped with a brake that prevents them from both swiveling and rolling via a self-locking pedal.
- Each set contains:
  - Two swivel casters
  - $\circ\,$  Two casters with fixed tray