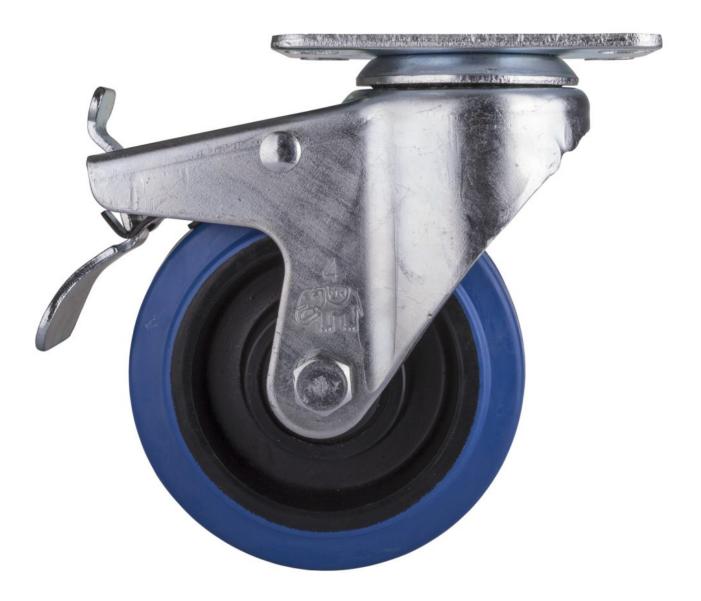

## WHEELSET (RS+CLS-subs)

Caster set for Synq subwoofers (RS and CLS series)

Référence: B00637

49,00 € inc. VAT

- Caster set for Synq subwoofers (RS and CLS series)
- These wheels are intended to be mounted in the mounting points on the back of the subwoofers (RS-218 and CLS-215) when used by rental companies, etc.
- The set consists of 4 industrial quality castors; they measure 100 mm and are made of strong black rubber.
- The swivel casters have double support and are equipped with a brake that prevents them from both swiveling and rolling via a self-locking pedal.
- Each set contains:
  - Two swivel casters
  - $\circ\,$  Two casters with fixed tray