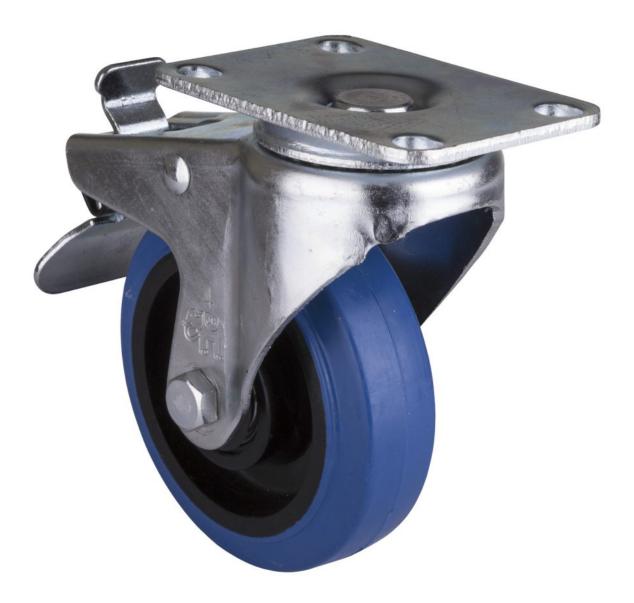

## WHEELSET (RS+CLS-subs)

Caster set for Synq subwoofers (RS and CLS series)

Référence: B00637

49,00 € inc. VAT

- Caster set for Synq subwoofers (RS and CLS series)
- These wheels are intended to be mounted in the mounting points on the back of the subwoofers (RS-218 and CLS-215) when used by rental companies, etc.
- The set consists of 4 industrial quality castors; they measure 100 mm and are made of strong black rubber.
- The swivel casters have double support and are equipped with a brake that prevents them from both swiveling and rolling via a self-locking pedal.
- Each set contains:
  - Two swivel casters
  - $\circ\,$  Two casters with fixed tray