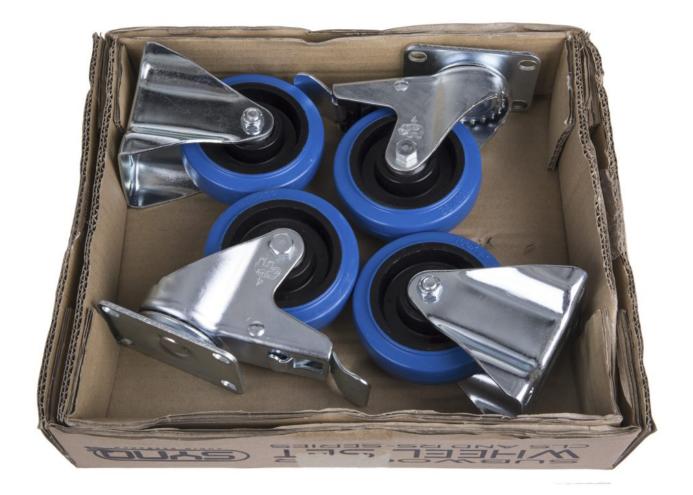

## WHEELSET (RS+CLS-subs)

Caster set for Synq subwoofers (RS and CLS series)

Référence: B00637

49,00 € inc. VAT

- Caster set for Synq subwoofers (RS and CLS series)
- These wheels are intended to be mounted in the mounting points on the back of the subwoofers (RS-218 and CLS-215) when used by rental companies, etc.
- The set consists of 4 industrial quality castors; they measure 100 mm and are made of strong black rubber.
- The swivel casters have double support and are equipped with a brake that prevents them from both swiveling and rolling via a self-locking pedal.
- Each set contains:
  - Two swivel casters
  - $\circ\,$  Two casters with fixed tray