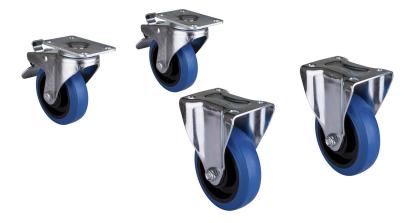

## WHEELSET (RS+CLS-subs)

Caster set for Synq subwoofers (RS and CLS series)

Référence: B00637

49,00 € inc. VAT

- Caster set for Synq subwoofers (RS and CLS series)
- These wheels are intended to be mounted in the mounting points on the back of the subwoofers (RS-218 and CLS-215) when used by rental companies, etc.
- The set consists of 4 industrial quality castors; they measure 100 mm and are made of strong black rubber.
- The swivel casters have double support and are equipped with a brake that prevents them from both swiveling and rolling via a self-locking pedal.
- Each set contains:
  - Two swivel casters
  - $\circ\,$  Two casters with fixed tray