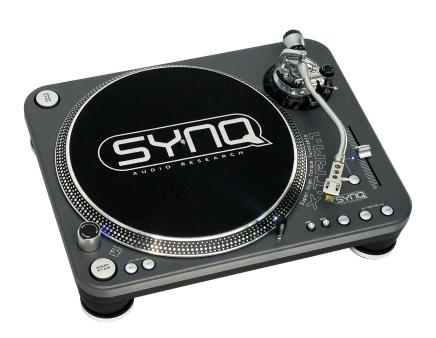

## XTRM-1

Professional vinyl turntable with extremely high torque Direct Drive motor

Référence: B00322

- Extremely high torque DD motor: 4.5kg/cm (5.1kg/cm peak)
- Extremely fast start-up, adjustable from 0.2 to 6 seconds
- Extremely fast shutdown, adjustable from 0.2 to 6 seconds
- Special anti-resonance chassis
- 3 speeds: 33, 45, 78 rpm with quartz lock
- Equipped with ultra-accurate optical speed sensors
- 3 possible speed correction ranges: ±10%; ±20%; ±50%.
- Normal or reverse playback of discs
- 2 Start/Stop buttons for maximum flexibility
- White cell lighting (LED: unbreakable)
- Phono/line output selector at the back
- High quality metal 'S' shaped arm for scratch or club use
- Arm height adjustment including a quality locking system
- Large adjustable support feet for perfect stability
- Wow & Flutter: less than 0.1% WRMS (JIS WTD)
- Tone arm type: Static balanced S-shaped tone arm.
- Tracking Error angle: Less than 3°.
- Cartridge weight: 13~18g.
- Anti-skate range: 0~3g.
- Cell not included.