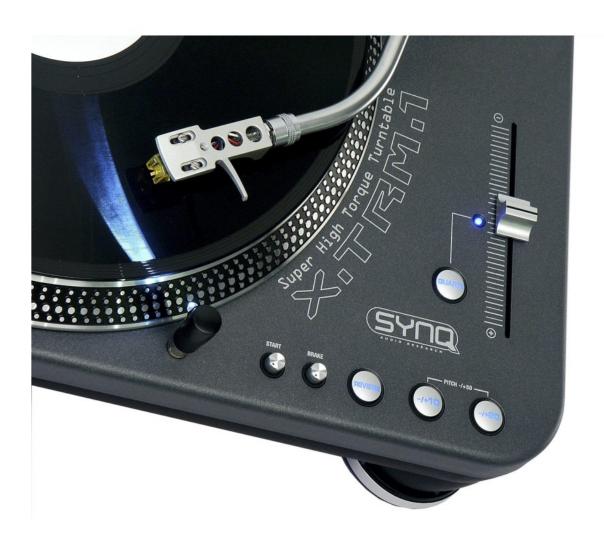

## XTRM-1

Professional vinyl turntable with extremely high torque Direct Drive motor

Référence: B00322

- Extremely high torque DD motor: 4.5kg/cm (5.1kg/cm peak)
- Extremely fast start-up, adjustable from 0.2 to 6 seconds
- Extremely fast shutdown, adjustable from 0.2 to 6 seconds
- Special anti-resonance chassis
- 3 speeds: 33, 45, 78 rpm with quartz lock
- Equipped with ultra-accurate optical speed sensors
- 3 possible speed correction ranges: ±10%; ±20%; ±50%.
- Normal or reverse playback of discs
- 2 Start/Stop buttons for maximum flexibility
- White cell lighting (LED: unbreakable)
- Phono/line output selector at the back
- High quality metal 'S' shaped arm for scratch or club use
- Arm height adjustment including a quality locking system
- Large adjustable support feet for perfect stability
- Wow & Flutter: less than 0.1% WRMS (JIS WTD)
- Tone arm type: Static balanced S-shaped tone arm.
- Tracking Error angle: Less than 3°.
- Cartridge weight: 13~18g.
- Anti-skate range: 0~3g.
- Cell not included.