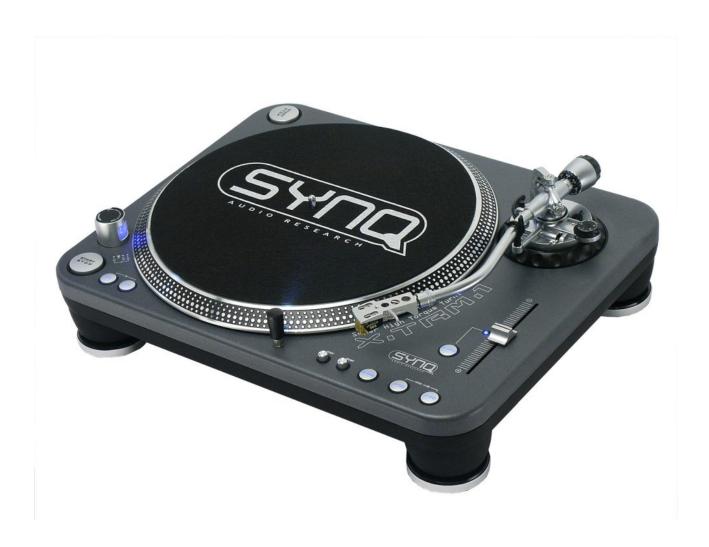

## XTRM-1

Professional vinyl turntable with extremely high torque Direct Drive motor

Référence: B00322

- Extremely high torque DD motor: 4.5kg/cm (5.1kg/cm peak)
- Extremely fast start-up, adjustable from 0.2 to 6 seconds
- Extremely fast shutdown, adjustable from 0.2 to 6 seconds
- Special anti-resonance chassis
- 3 speeds: 33, 45, 78 rpm with quartz lock
- Equipped with ultra-accurate optical speed sensors
- 3 possible speed correction ranges: ±10%; ±20%; ±50%.
- Normal or reverse playback of discs
- 2 Start/Stop buttons for maximum flexibility
- White cell lighting (LED: unbreakable)
- Phono/line output selector at the back
- High quality metal 'S' shaped arm for scratch or club use
- Arm height adjustment including a quality locking system
- Large adjustable support feet for perfect stability
- Wow & Flutter: less than 0.1% WRMS (JIS WTD)
- Tone arm type: Static balanced S-shaped tone arm.
- Tracking Error angle: Less than 3°.
- Cartridge weight: 13~18g.
- Anti-skate range: 0~3g.
- Cell not included.