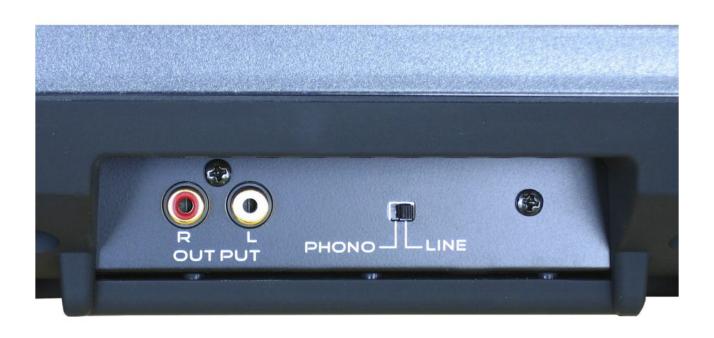

## XTRM-1

Professional vinyl turntable with extremely high torque Direct Drive motor

Référence: B00322

- Extremely high torque DD motor: 4.5kg/cm (5.1kg/cm peak)
- Extremely fast start-up, adjustable from 0.2 to 6 seconds
- Extremely fast shutdown, adjustable from 0.2 to 6 seconds
- Special anti-resonance chassis
- 3 speeds: 33, 45, 78 rpm with quartz lock
- Equipped with ultra-accurate optical speed sensors
- 3 possible speed correction ranges: ±10%; ±20%; ±50%.
- Normal or reverse playback of discs
- 2 Start/Stop buttons for maximum flexibility
- White cell lighting (LED: unbreakable)
- Phono/line output selector at the back
- High quality metal 'S' shaped arm for scratch or club use
- Arm height adjustment including a quality locking system
- Large adjustable support feet for perfect stability
- Wow & Flutter: less than 0.1% WRMS (JIS WTD)
- Tone arm type: Static balanced S-shaped tone arm.
- Tracking Error angle: Less than 3°.
- Cartridge weight: 13~18g.
- Anti-skate range: 0~3g.
- Cell not included.