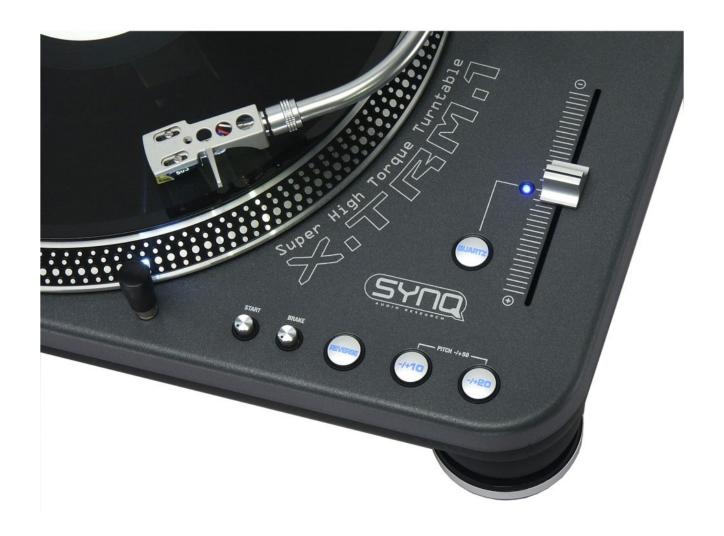

## XTRM-1

Professional vinyl turntable with extremely high torque Direct Drive motor

Référence: B00322

- Extremely high torque DD motor: 4.5kg/cm (5.1kg/cm peak)
- Extremely fast start-up, adjustable from 0.2 to 6 seconds
- Extremely fast shutdown, adjustable from 0.2 to 6 seconds
- Special anti-resonance chassis
- 3 speeds: 33, 45, 78 rpm with quartz lock
- Equipped with ultra-accurate optical speed sensors
- 3 possible speed correction ranges: ±10%; ±20%; ±50%.
- Normal or reverse playback of discs
- 2 Start/Stop buttons for maximum flexibility
- White cell lighting (LED: unbreakable)
- Phono/line output selector at the back
- High quality metal 'S' shaped arm for scratch or club use
- Arm height adjustment including a quality locking system
- Large adjustable support feet for perfect stability
- Wow & Flutter: less than 0.1% WRMS (JIS WTD)
- Tone arm type: Static balanced S-shaped tone arm.
- Tracking Error angle: Less than 3°.
- Cartridge weight: 13~18g.
- Anti-skate range: 0~3g.
- Cell not included.