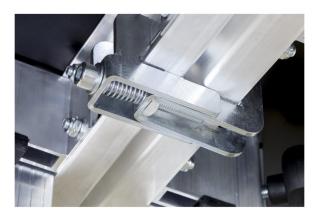

## **BT-STAGE-PLFCLAMP-BIG**

Référence: B03721

Stage clamp: connect 2 platforms together, big

- This big clamp is the preferred choice to join 2 platforms firmly together.
- This clamp is fixed on the bottom of two platforms to connect them firmly together.
- Joints are perfectly matched with no unwanted vertical movement.
- Can be used in combination with the BT-STAGE-PLFLEVEL for faster and improved leveling.
- The traditional butterfly nut (painful and often stuck while using) is replaced by a hexagonal bolt (Allen key n°8) so an electric screwdriver can be used to increase installation speed.