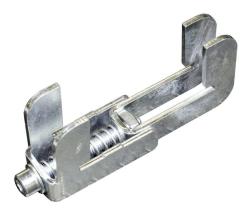

## **BT-STAGE-PLFCLAMP-BIG**

Référence: B03721

Stage clamp: connect 2 platforms together, big

- This big clamp is the preferred choice to join 2 platforms firmly together.
- This clamp is fixed on the bottom of two platforms to connect them firmly together.
- Joints are perfectly matched with no unwanted vertical movement.
- Can be used in combination with the BT-STAGE-PLFLEVEL for faster and improved leveling.
- The traditional butterfly nut (painful and often stuck while using) is replaced by a hexagonal bolt (Allen key n°8) so an electric screwdriver can be used to increase installation speed.