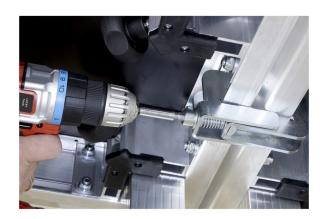

## **BT-STAGE-PLFCLAMP-BIG**

Référence: B03721

Stage clamp: connect 2 platforms together, big

- This big clamp is the preferred choice to join 2 platforms firmly together.
- This clamp is fixed on the bottom of two platforms to connect them firmly together.
- Joints are perfectly matched with no unwanted vertical movement.
- Can be used in combination with the BT-STAGE-PLFLEVEL for faster and improved leveling.
- The traditional butterfly nut (painful and often stuck while using) is replaced by a hexagonal bolt (Allen key n°8) so an electric screwdriver can be used to increase installation speed.