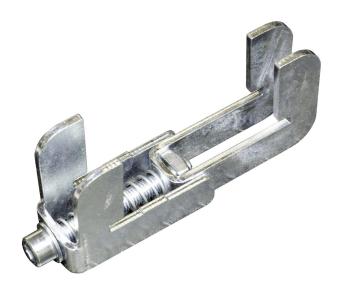

## **BT-STAGE-PLFCLAMP-BIG**

Référence: B03721

Stage clamp: connect 2 platforms together, big

- This big clamp is the preferred choice to join 2 platforms firmly together.
- This clamp is fixed on the bottom of two platforms to connect them firmly together.
- Joints are perfectly matched with no unwanted vertical movement.
- Can be used in combination with the BT-STAGE-PLFLEVEL for faster and improved leveling.
- The traditional butterfly nut (painful and often stuck while using) is replaced by a hexagonal bolt (Allen key n°8) so an electric screwdriver can be used to increase installation speed.