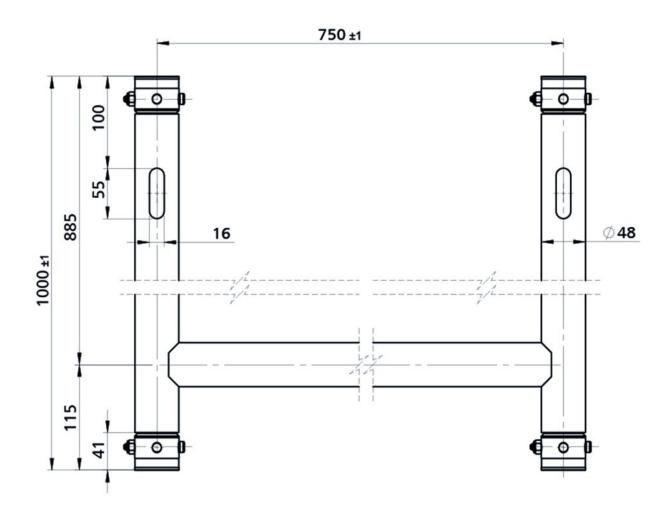

• Dimensions: 750 x 1000 x 49mm

Weight: 3,45 kgSWL: 200 kg

• Also available with height = 41,5 cm