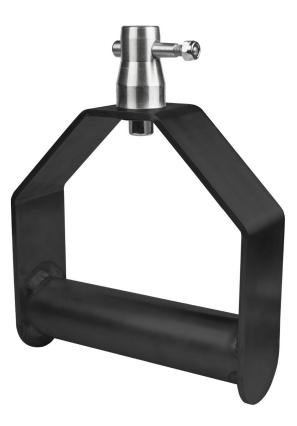

## **BT-TRUSS Stirrup BLK**

Référence: B03489

BT-TRUSS Stirrup is designed to easily fix one projector to truss.

- BT-TRUSS Stirrup is designed to easily fix one projector to truss.
- While adding truss tubes (BT-TRUSS TUBE) with different lengths you can mount your equipment at different heights.
- BT-TRUSS Stirrup has standard 48mm tube diameter to fix the projector
- BT-TRUSS Stirrup is fitted with a male conical connector on top.
- Powder painted satin black finish to reduce the visibility of the BT-TRUSS Stirrup in your setup.
- Weight: 2,4 kg