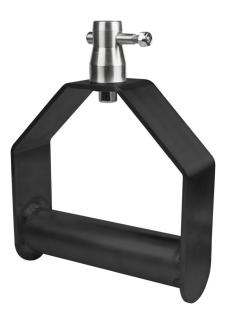

## **BT-TRUSS Stirrup BLK**

Référence: B03489

BT-TRUSS Stirrup is designed to easily fix one projector to truss.

- BT-TRUSS Stirrup is designed to easily fix one projector to truss.
- While adding truss tubes (BT-TRUSS TUBE) with different lengths you can mount your equipment at different heights.
- BT-TRUSS Stirrup has standard 48mm tube diameter to fix the projector
- BT-TRUSS Stirrup is fitted with a male conical connector on top.
- Powder painted satin black finish to reduce the visibility of the BT-TRUSS Stirrup in your setup.
- Weight: 2,4 kg