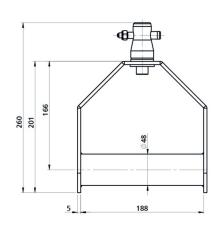

## **BT-TRUSS Stirrup BLK**

Référence: B03489

BT-TRUSS Stirrup is designed to easily fix one projector to truss.

- BT-TRUSS Stirrup is designed to easily fix one projector to truss.
- While adding truss tubes (BT-TRUSS TUBE) with different lengths you can mount your equipment at different heights.
- BT-TRUSS Stirrup has standard 48mm tube diameter to fix the projector
- BT-TRUSS Stirrup is fitted with a male conical connector on top.
- Powder painted satin black finish to reduce the visibility of the BT-TRUSS Stirrup in your setup.
- Weight: 2,4 kg