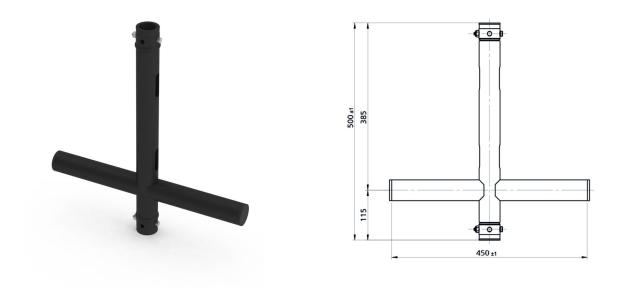

## BT-TRUSS T-Drop arm Thru BLK 450x500

Référence: B03484

With this aluminium 'T' DROP ARM you can easily fix all kinds of projectors and moving lights to truss.

- With this aluminium 'T' DROP ARM you can easily fix all kinds of projectors and moving lights to truss.
- With the thru connector you can combine several Tees to create a ladder frame to fix a large qty of projectors.
- While adding truss tubes (BT-TRUSS TUBE) with different lengths you can mount your equipment at different height.
- Each 'T' DROP ARM has standard 48mm tube diameter and is fitted with two female conical connectors. (male couplers not included)
- Powder painted satin black finish to reduce the visibility of the 'T' DROP ARM in your setup.
- Slots to easily fix safety cables are provided.
- Size: 0,45m wide x 0,50m height.
- SWL: 100 kg
- Weight: 1,28 kg