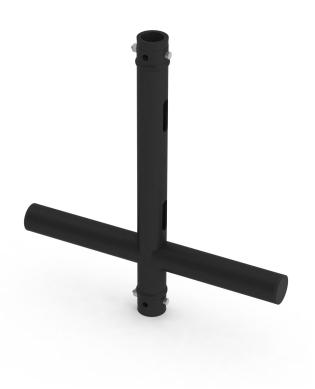

## BT-TRUSS T-Drop arm Thru BLK 450x500

Référence: B03484

With this aluminium 'T' DROP ARM you can easily fix all kinds of projectors and moving lights to truss.

- With this aluminium 'T' DROP ARM you can easily fix all kinds of projectors and moving lights to truss.
- With the thru connector you can combine several Tees to create a ladder frame to fix a large qty of projectors.
- While adding truss tubes (BT-TRUSS TUBE) with different lengths you can mount your equipment at different height.
- Each 'T' DROP ARM has standard 48mm tube diameter and is fitted with two female conical connectors. (male couplers not included)
- Powder painted satin black finish to reduce the visibility of the 'T' DROP ARM in your setup.
- Slots to easily fix safety cables are provided.
- Size: 0,45m wide x 0,50m height.
- SWL: 100 kg
- Weight: 1,28 kg