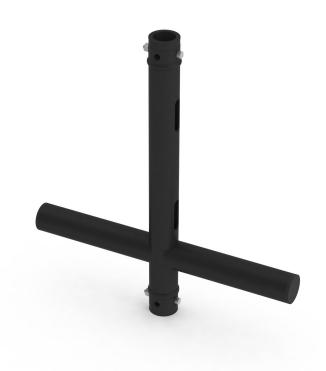

## BT-TRUSS T-Drop arm Thru BLK 450x500

With this aluminium 'T' DROP ARM you can easily fix all kinds of projectors and moving lights to truss.

Référence: B03484

- With this aluminium 'T' DROP ARM you can easily fix all kinds of projectors and moving lights to truss.
- With the thru connector you can combine several Tees to create a ladder frame to fix a large qty of projectors.
- While adding truss tubes (BT-TRUSS TUBE) with different lengths you can mount your equipment at different height.
- Each 'T' DROP ARM has standard 48mm tube diameter and is fitted with two female conical connectors. (male couplers not included)
- Powder painted satin black finish to reduce the visibility of the 'T' DROP ARM in your setup.
- Slots to easily fix safety cables are provided.

• Size: 0,45m wide x 0,50m height.

SWL: 100 kgWeight: 1,28 kg