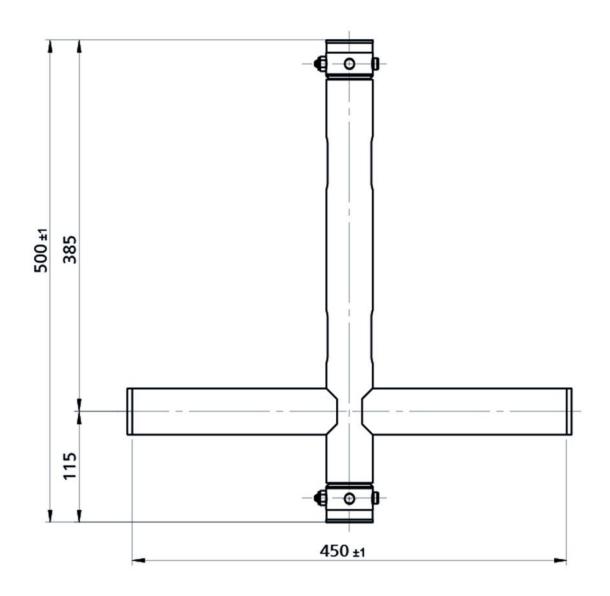

## BT-TRUSS T-Drop arm Thru BLK 450x500

With this aluminium 'T' DROP ARM you can easily fix all kinds of projectors and moving lights to truss.

Référence: B03484

- With this aluminium 'T' DROP ARM you can easily fix all kinds of projectors and moving lights to truss.
- With the thru connector you can combine several Tees to create a ladder frame to fix a large qty of projectors.
- While adding truss tubes (BT-TRUSS TUBE) with different lengths you can mount your equipment at different height.
- Each 'T' DROP ARM has standard 48mm tube diameter and is fitted with two female conical connectors. (male couplers not included)
- Powder painted satin black finish to reduce the visibility of the 'T' DROP ARM in your setup.
- Slots to easily fix safety cables are provided.

• Size: 0,45m wide x 0,50m height.

SWL: 100 kgWeight: 1,28 kg