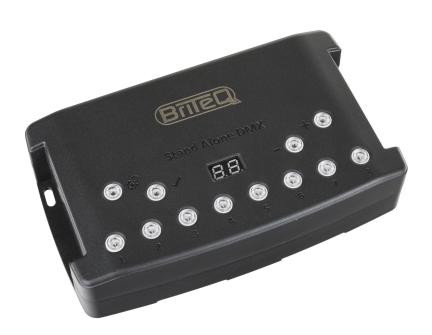

## LD-1024EASY+

1024 Channel DMX interface & Multizone controller.

Référence: B05018

- 1024 Channel DMX interface
  - 1024 output channels when used with a computer
  - Multizone 1024 output channels when used standalone without computer (max 6000 steps and 512 scenes max when 512 channels are used)
- 4Mb internal memory and external SD Card reader (extended memory for all type of Micro SD card)
- 16 bits channels management in standalone
- RS232 triggers for standaloneDMX
- input trigger standalone
- 30 minutes of Lighting, Audio and Video timeline synchronization with Pro DMX software
- Integrated DMX splitter (2 outputs)
- Works with the Chromateq Led Player and Chromateg Pro DMX software (included)
- Perfect for fixed installations or rental: Create your programs with the computer and store them into the interface. Once this is done, you can use the unit without computer and use the control buttons to activate your programs.
- Functions and control in standalone mode:
  - Automatic Real Time Clock triggering for different scenes (day, week, month, year)
  - o External Triggering via 7 contacts
  - Select one of your 80 programs (max) via the 8 switch buttons x 10 selectable pages
  - o Multiple Zone control: 5 different programs can run simultaneously
  - o Program selection via the NEXT and PREVIOUS buttons
  - o General dimmer adjustment
  - Speed adjustment of the programs
  - o Manual color selection of your customized colors via the 8 trigger buttons
  - o Manual color selection of 100 standard colors via the + and buttons
  - o Master/Slave mode for up to 32 interfaces connected together
  - 4Mb internal memory + SD card slot for memory extension
- 3-pin XLR connectors
- Power supply for the use in standalone mode: 9V to 36V via DC connectors, 5V via USB connector (optional)
- An optional external infra-red receiver can be connected to the unit (LD-512Kit-IR = IR receiver + 2 remote controllers)
- For more information about the software : www.chromateq.com