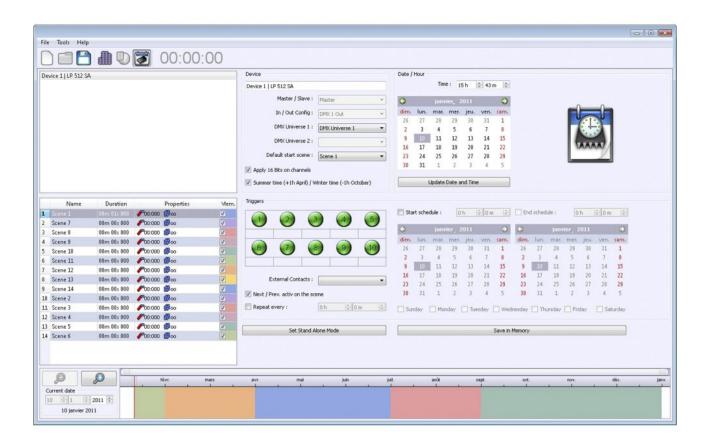

## LD-1024EASY+

1024 Channel DMX interface & Multizone controller.

Référence: B05018

- 1024 Channel DMX interface
  - 1024 output channels when used with a computer
  - Multizone 1024 output channels when used standalone without computer (max 6000 steps and 512 scenes max when 512 channels are used)
- 4Mb internal memory and external SD Card reader (extended memory for all type of Micro SD card)
- 16 bits channels management in standalone
- RS232 triggers for standaloneDMX
- input trigger standalone
- 30 minutes of Lighting, Audio and Video timeline synchronization with Pro DMX software
- Integrated DMX splitter (2 outputs)
- Works with the Chromateq Led Player and Chromateg Pro DMX software (included)
- Perfect for fixed installations or rental: Create your programs with the computer and store them into the interface. Once this is done, you can use the unit without computer and use the control buttons to activate your programs.
- Functions and control in standalone mode:
  - Automatic Real Time Clock triggering for different scenes (day, week, month, year)
  - o External Triggering via 7 contacts
  - Select one of your 80 programs (max) via the 8 switch buttons x 10 selectable pages
  - o Multiple Zone control: 5 different programs can run simultaneously
  - o Program selection via the NEXT and PREVIOUS buttons
  - o General dimmer adjustment
  - Speed adjustment of the programs
  - o Manual color selection of your customized colors via the 8 trigger buttons
  - o Manual color selection of 100 standard colors via the + and buttons
  - o Master/Slave mode for up to 32 interfaces connected together
  - 4Mb internal memory + SD card slot for memory extension
- 3-pin XLR connectors
- Power supply for the use in standalone mode: 9V to 36V via DC connectors, 5V via USB connector (optional)
- An optional external infra-red receiver can be connected to the unit (LD-512Kit-IR = IR receiver + 2 remote controllers)
- For more information about the software : www.chromateq.com