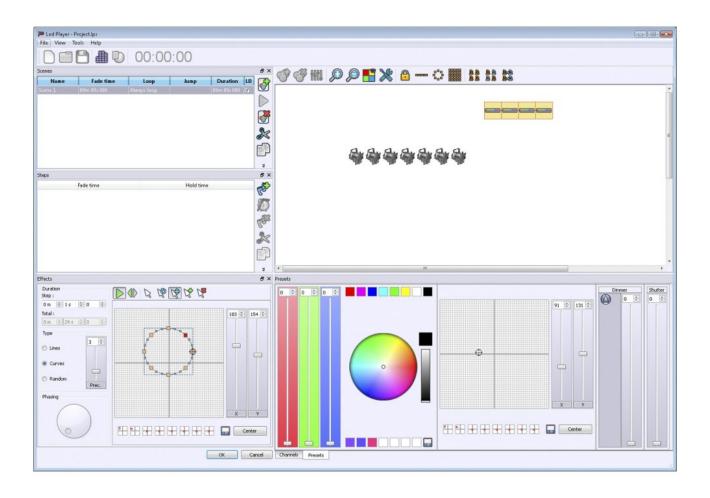

## LD-1024EASY+

1024 Channel DMX interface & Multizone controller.

Référence: B05018

- 1024 Channel DMX interface
  - 1024 output channels when used with a computer
  - Multizone 1024 output channels when used standalone without computer (max 6000 steps and 512 scenes max when 512 channels are used)
- 4Mb internal memory and external SD Card reader (extended memory for all type of Micro SD card)
- 16 bits channels management in standalone
- RS232 triggers for standaloneDMX
- input trigger standalone
- 30 minutes of Lighting, Audio and Video timeline synchronization with Pro DMX software
- Integrated DMX splitter (2 outputs)
- Works with the Chromateq Led Player and Chromateg Pro DMX software (included)
- Perfect for fixed installations or rental: Create your programs with the computer and store them into the interface. Once this is done, you can use the unit without computer and use the control buttons to activate your programs.
- Functions and control in standalone mode:
  - Automatic Real Time Clock triggering for different scenes (day, week, month, year)
  - o External Triggering via 7 contacts
  - Select one of your 80 programs (max) via the 8 switch buttons x 10 selectable pages
  - o Multiple Zone control: 5 different programs can run simultaneously
  - o Program selection via the NEXT and PREVIOUS buttons
  - o General dimmer adjustment
  - Speed adjustment of the programs
  - o Manual color selection of your customized colors via the 8 trigger buttons
  - o Manual color selection of 100 standard colors via the + and buttons
  - o Master/Slave mode for up to 32 interfaces connected together
  - 4Mb internal memory + SD card slot for memory extension
- 3-pin XLR connectors
- Power supply for the use in standalone mode: 9V to 36V via DC connectors, 5V via USB connector (optional)
- An optional external infra-red receiver can be connected to the unit (LD-512Kit-IR = IR receiver + 2 remote controllers)
- For more information about the software : www.chromateq.com