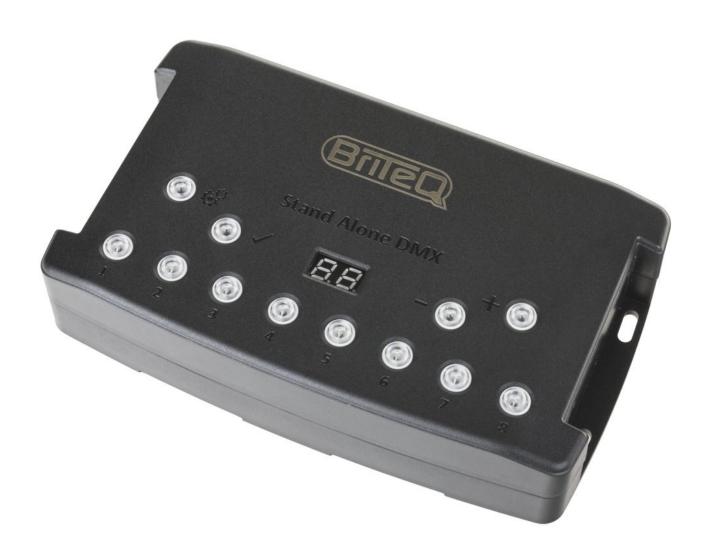

## LD-1024EASY+

1024 Channel DMX interface & Multizone controller.

Référence: B05018

- 1024 Channel DMX interface
  - 1024 output channels when used with a computer
  - Multizone 1024 output channels when used standalone without computer (max 6000 steps and 512 scenes max when 512 channels are used)
- 4Mb internal memory and external SD Card reader (extended memory for all type of Micro SD card)
- 16 bits channels management in standalone
- RS232 triggers for standaloneDMX
- input trigger standalone
- 30 minutes of Lighting, Audio and Video timeline synchronization with Pro DMX software
- Integrated DMX splitter (2 outputs)
- Works with the Chromateq Led Player and Chromateg Pro DMX software (included)
- Perfect for fixed installations or rental: Create your programs with the computer and store them into the interface. Once this is done, you can use the unit without computer and use the control buttons to activate your programs.
- Functions and control in standalone mode:
  - Automatic Real Time Clock triggering for different scenes (day, week, month, year)
  - o External Triggering via 7 contacts
  - Select one of your 80 programs (max) via the 8 switch buttons x 10 selectable pages
  - o Multiple Zone control: 5 different programs can run simultaneously
  - o Program selection via the NEXT and PREVIOUS buttons
  - o General dimmer adjustment
  - Speed adjustment of the programs
  - o Manual color selection of your customized colors via the 8 trigger buttons
  - o Manual color selection of 100 standard colors via the + and buttons
  - o Master/Slave mode for up to 32 interfaces connected together
  - 4Mb internal memory + SD card slot for memory extension
- 3-pin XLR connectors
- Power supply for the use in standalone mode: 9V to 36V via DC connectors, 5V via USB connector (optional)
- An optional external infra-red receiver can be connected to the unit (LD-512Kit-IR = IR receiver + 2 remote controllers)
- For more information about the software : www.chromateq.com