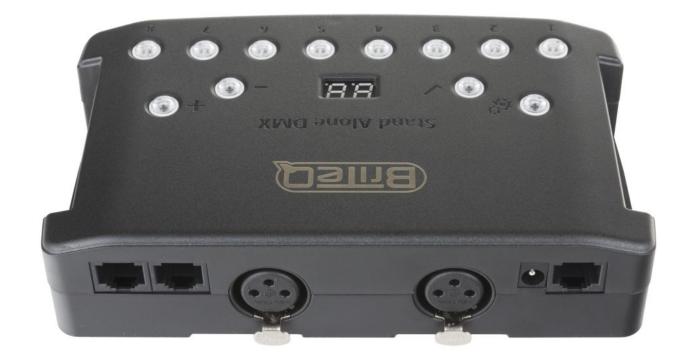

## LD-1024EASY+

1024 Channel DMX interface & Multizone controller.

Référence: B05018

- 1024 Channel DMX interface
  - 1024 output channels when used with a computer
  - Multizone 1024 output channels when used standalone without computer (max 6000 steps and 512 scenes max when 512 channels are used)
- 4Mb internal memory and external SD Card reader (extended memory for all type of Micro SD card)
- 16 bits channels management in standalone
- RS232 triggers for standaloneDMX
- input trigger standalone
- 30 minutes of Lighting, Audio and Video timeline synchronization with Pro DMX software
- Integrated DMX splitter (2 outputs)
- Works with the Chromateq Led Player and Chromateg Pro DMX software (included)
- Perfect for fixed installations or rental: Create your programs with the computer and store them into the interface. Once this is done, you can use the unit without computer and use the control buttons to activate your programs.
- Functions and control in standalone mode:
  - Automatic Real Time Clock triggering for different scenes (day, week, month, year)
  - o External Triggering via 7 contacts
  - Select one of your 80 programs (max) via the 8 switch buttons x 10 selectable pages
  - o Multiple Zone control: 5 different programs can run simultaneously
  - o Program selection via the NEXT and PREVIOUS buttons
  - o General dimmer adjustment
  - Speed adjustment of the programs
  - o Manual color selection of your customized colors via the 8 trigger buttons
  - o Manual color selection of 100 standard colors via the + and buttons
  - o Master/Slave mode for up to 32 interfaces connected together
  - 4Mb internal memory + SD card slot for memory extension
- 3-pin XLR connectors
- Power supply for the use in standalone mode: 9V to 36V via DC connectors, 5V via USB connector (optional)
- An optional external infra-red receiver can be connected to the unit (LD-512Kit-IR = IR receiver + 2 remote controllers)
- For more information about the software : www.chromateq.com