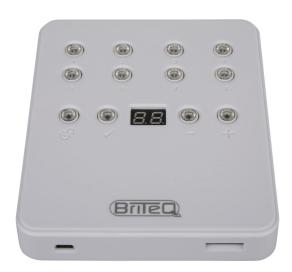

## **LD-1024WALL+**

Référence: B05017

389,00 € TTC

1024 Channel DMX interface for fixed architectural purposes.

- 1024 (2x 512) Channel DMX interface for fixed architectural purposes
- Can easily be mounted on walls of any surface.
- All the connections are on inside the back panel so no wires are visible.
- Nice white finish with blue display and blue led buttons for the activated functions
- Works with the Chromateq Led Player software. (included)
- All the necessary programs can be created via computer and stored into the interface. Once this is done, you only have to press the buttons to activate your programs.
- Standalone functions:
  - Direct access via the trigger buttons for: Scene, Page, Color, Speed, Dimmer
  - Multiple Zone control: 5 programs can run simultaneously!
  - 8 trigger buttons to recall max. 80 programmed scenes (8 buttons x 10 pages)
  - Direct access to 8 custom colors (or scroll 100 preprogrammed colors via the up & down buttons)
  - Speed and dimmer adjustment for each scene
  - Automatic Real Time Clock triggering for different scenes (day, week, month, year)
  - Automatic scene recovery when the if the power was accidentally cut off
  - External Triggering up to 31 contacts (mutiplexed)
  - Master/Slave mode for up to 32 interfaces connected together
- USB cable included
- An optional external infra-red receiver can be connected to the unit (LD-512Kit-IR = IR receiver + 2 remote controllers)
- For more information about the software: www.chromateq.com