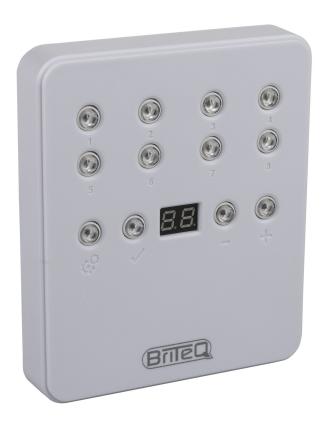

## **LD-1024WALL+**

Référence: B05017

389,00 € TTC

1024 Channel DMX interface for fixed architectural purposes.

- 1024 (2x 512) Channel DMX interface for fixed architectural purposes
- Can easily be mounted on walls of any surface.
- All the connections are on inside the back panel so no wires are visible.
- Nice white finish with blue display and blue led buttons for the activated functions
- Works with the Chromateq Led Player software. (included)
- All the necessary programs can be created via computer and stored into the interface. Once this is done, you only have to press the buttons to activate your programs.
- Standalone functions:
  - Direct access via the trigger buttons for: Scene, Page, Color, Speed, Dimmer
  - Multiple Zone control: 5 programs can run simultaneously!
  - 8 trigger buttons to recall max. 80 programmed scenes (8 buttons x 10 pages)
  - Direct access to 8 custom colors (or scroll 100 preprogrammed colors via the up & down buttons)
  - Speed and dimmer adjustment for each scene
  - Automatic Real Time Clock triggering for different scenes (day, week, month, year)
  - Automatic scene recovery when the if the power was accidentally cut off
  - External Triggering up to 31 contacts (mutiplexed)
  - Master/Slave mode for up to 32 interfaces connected together
- USB cable included
- An optional external infra-red receiver can be connected to the unit (LD-512Kit-IR = IR receiver + 2 remote controllers)
- For more information about the software: www.chromateq.com