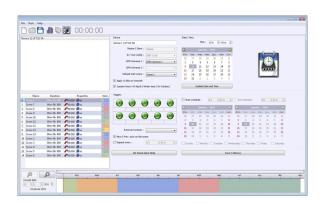

## **LD-1024WALL+**

Référence: B05017

389,00 € TTC

1024 Channel DMX interface for fixed architectural purposes.

- 1024 (2x 512) Channel DMX interface for fixed architectural purposes
- Can easily be mounted on walls of any surface.
- All the connections are on inside the back panel so no wires are visible.
- Nice white finish with blue display and blue led buttons for the activated functions
- Works with the Chromateq Led Player software. (included)
- All the necessary programs can be created via computer and stored into the interface. Once this is done, you only have to press the buttons to activate your programs.
- Standalone functions:
  - Direct access via the trigger buttons for: Scene, Page, Color, Speed, Dimmer
  - Multiple Zone control: 5 programs can run simultaneously!
  - 8 trigger buttons to recall max. 80 programmed scenes (8 buttons x 10 pages)
  - Direct access to 8 custom colors (or scroll 100 preprogrammed colors via the up & down buttons)
  - Speed and dimmer adjustment for each scene
  - Automatic Real Time Clock triggering for different scenes (day, week, month, year)
  - Automatic scene recovery when the if the power was accidentally cut off
  - External Triggering up to 31 contacts (mutiplexed)
  - Master/Slave mode for up to 32 interfaces connected together
- USB cable included
- An optional external infra-red receiver can be connected to the unit (LD-512Kit-IR = IR receiver + 2 remote controllers)
- For more information about the software: www.chromateq.com