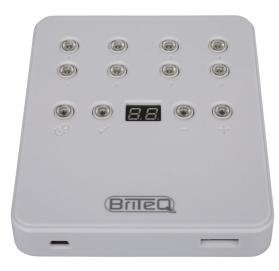

## LD-512WALL+

Référence: B05016

299,00 € TTC

512 Channel DMX interface for fixed architectural purposes.

- 512 Channel DMX interface for fixed architectural purposes
- Can easily be mounted on walls of any surface.
- All the connections are on inside the back panel so no wires are visible.
- Nice white finish with blue display and blue led buttons for the activated functions
- Works with the Chromateq Led Player software. (included)
- All the necessary programs can be created via computer and stored into the interface. Once this is done, you only have to press the buttons to activate your programs.
- Standalone functions:
  - Direct access via the trigger buttons for: Scene, Page, Color, Speed , Dimmer
  - 8 trigger buttons to recall max. 80 programmed scenes (8 buttons x 10 pages)
  - Direct access to 8 custom colors (or scroll 100 preprogrammed colors via the up & down buttons)
  - Speed and dimmer adjustment for each scene
  - Automatic Real Time Clock triggering for different scenes (day, week, month, year)
  - Automatic scene recovery when the if the power was accidentally cut off
  - External Triggering up to 31 contacts (mutiplexed)
  - Master/Slave mode for up to 32 interfaces connected together
- USB cable included
- An optional external infra-red receiver can be connected to the unit (LD-512Kit-IR = IR receiver + 2 remote controllers)
- For more information about the software: www.chromateq.com