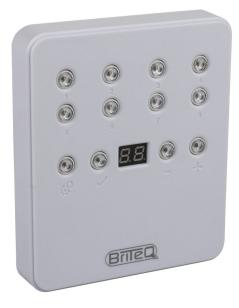

## LD-512WALL+

Référence: B05016

299,00 € TTC

512 Channel DMX interface for fixed architectural purposes.

- 512 Channel DMX interface for fixed architectural purposes
- Can easily be mounted on walls of any surface.
- All the connections are on inside the back panel so no wires are visible.
- Nice white finish with blue display and blue led buttons for the activated functions
- Works with the Chromateq Led Player software. (included)
- All the necessary programs can be created via computer and stored into the interface. Once this is done, you only have to press the buttons to activate your programs.
- Standalone functions:
  - Direct access via the trigger buttons for: Scene, Page, Color, Speed , Dimmer
  - 8 trigger buttons to recall max. 80 programmed scenes (8 buttons x 10 pages)
  - Direct access to 8 custom colors (or scroll 100 preprogrammed colors via the up & down buttons)
  - Speed and dimmer adjustment for each scene
  - Automatic Real Time Clock triggering for different scenes (day, week, month, year)
  - Automatic scene recovery when the if the power was accidentally cut off
  - External Triggering up to 31 contacts (mutiplexed)
  - Master/Slave mode for up to 32 interfaces connected together
- USB cable included
- An optional external infra-red receiver can be connected to the unit (LD-512Kit-IR = IR receiver + 2 remote controllers)
- For more information about the software: www.chromateq.com