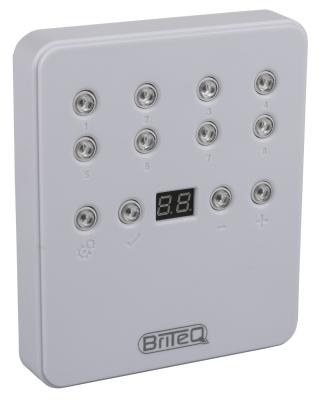

## LD-512WALL+

Référence: B05016

299,00 € TTC

512 Channel DMX interface for fixed architectural purposes.

- 512 Channel DMX interface for fixed architectural purposes
- Can easily be mounted on walls of any surface.
- All the connections are on inside the back panel so no wires are visible.
- Nice white finish with blue display and blue led buttons for the activated functions
- Works with the Chromateq Led Player software. (included)
- All the necessary programs can be created via computer and stored into the interface. Once this is done, you only have to press the buttons to activate your programs.
- Standalone functions:
  - Direct access via the trigger buttons for: Scene, Page, Color, Speed , Dimmer
  - 8 trigger buttons to recall max. 80 programmed scenes (8 buttons x 10 pages)
  - Direct access to 8 custom colors (or scroll 100 preprogrammed colors via the up & down buttons)
  - Speed and dimmer adjustment for each scene
  - Automatic Real Time Clock triggering for different scenes (day, week, month, year)
  - Automatic scene recovery when the if the power was accidentally cut off
  - External Triggering up to 31 contacts (mutiplexed)
  - Master/Slave mode for up to 32 interfaces connected together
- USB cable included
- An optional external infra-red receiver can be connected to the unit (LD-512Kit-IR = IR receiver + 2 remote controllers)
- For more information about the software: www.chromateq.com