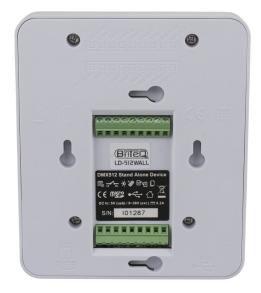

## LD-512WALL+

Référence: B05016

299,00 € TTC

512 Channel DMX interface for fixed architectural purposes.

- 512 Channel DMX interface for fixed architectural purposes
- Can easily be mounted on walls of any surface.
- All the connections are on inside the back panel so no wires are visible.
- Nice white finish with blue display and blue led buttons for the activated functions
- Works with the Chromateq Led Player software. (included)
- All the necessary programs can be created via computer and stored into the interface. Once this is done, you only have to press the buttons to activate your programs.
- Standalone functions:
  - Direct access via the trigger buttons for: Scene, Page, Color, Speed , Dimmer
  - 8 trigger buttons to recall max. 80 programmed scenes (8 buttons x 10 pages)
  - Direct access to 8 custom colors (or scroll 100 preprogrammed colors via the up & down buttons)
  - Speed and dimmer adjustment for each scene
  - Automatic Real Time Clock triggering for different scenes (day, week, month, year)
  - Automatic scene recovery when the if the power was accidentally cut off
  - External Triggering up to 31 contacts (mutiplexed)
  - Master/Slave mode for up to 32 interfaces connected together
- USB cable included
- An optional external infra-red receiver can be connected to the unit (LD-512Kit-IR = IR receiver + 2 remote controllers)
- For more information about the software: www.chromateq.com